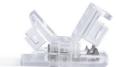

## Hippo COB CCT strip connector - 10mm PCB - 3 pin - IP20 - Max 24V

## Ref. MN20-X10C-3P

Hippo Quick Connector for joining LED strip to cable. Suitable for CCT COB LED strips with 10mm PCB. IP20 protection. Accepts voltages between 3-24V.