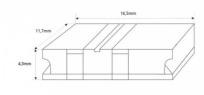

## Product data

| Track width (mm)      | 10                                   |
|-----------------------|--------------------------------------|
| Certs                 | CE, ROHS                             |
| Dimensions (mm) LxWxH | 16.5 x 11.7 x 4.3                    |
| Guarantee             | According to legal warranty: 3 years |
| Maximum intensity (A) | 3.5                                  |
| IP                    | IP20                                 |
| Material              | Polycarbonate                        |
| Nominal Voltage (V)   | 12-24V DC                            |
| Type of LED           | СОВ                                  |
| Outdoor Use           | No                                   |