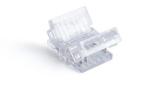

## Hippo COB CCT strip connector - 10mm PCB - 3 pin - IP20 - Max 24V

## Ref. MN20-X10C-3P

Hippo Quick Connector for joining LED strip to cable. Suitable for CCT COB LED strips with 10mm PCB. IP20 protection. Accepts voltages between 3-24V.