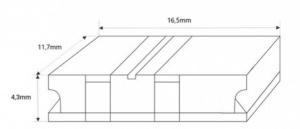

## Product data

| Track width (mm)      | 10                                   |
|-----------------------|--------------------------------------|
| Certs                 | CE, ROHS                             |
| Dimensions (mm) LxWxH | 16.5 x 11.7 x 4.3                    |
| Guarantee             | According to legal warranty: 3 years |
| Maximum intensity (A) | 3.5                                  |
| IP                    | IP20                                 |
| Material              | Polycarbonate                        |
| Nominal Voltage (V)   | 12-24V DC                            |
| Type of LED           | СОВ                                  |
| Outdoor Use           | No                                   |