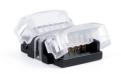

## Hippo SMD RGB+CCT Strip-to-strip connector - 12mm PCB - 6 pin - IP20 - Max 24V

## Ref. SEN12BB-6

Hippo quick connector for LED strip to strip connection. Suitable for SMD RGB + CCT LED strips with 12mm PCB. IP20 Protection. Suitable for voltages between 3-24V.