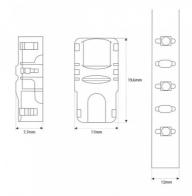

## **Product data**

| Track width (mm)      | 12                                   |
|-----------------------|--------------------------------------|
| Certs                 | CE, ROHS                             |
| Dimensions (mm) LxWxH | 19.6 x 17 x 7.7                      |
| Guarantee             | According to legal warranty: 3 years |
| Maximum intensity (A) | 3.5                                  |
| IP                    | IP20                                 |
| Material              | Polycarbonate                        |
| Nominal Voltage (V)   | 3-24 V                               |
| Outdoor Use           | No                                   |