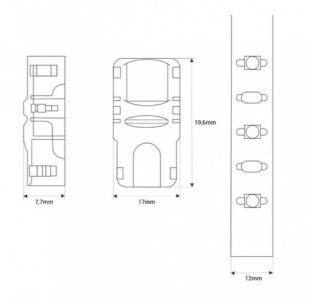

## **Product data**

| Track width (mm)      | 12                                   |
|-----------------------|--------------------------------------|
| Certs                 | CE, ROHS                             |
| Dimensions (mm) LxWxH | 19.6 x 17 x 7.7                      |
| Guarantee             | According to legal warranty: 3 years |
| Maximum intensity (A) | 3.5                                  |
| IP                    | IP20                                 |
| Material              | Polycarbonate                        |
| Nominal Voltage (V)   | 3-24 V                               |
| Outdoor Use           | No                                   |