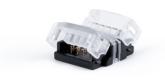

## Hippo SMD RGBW Strip-to-strip connector -12mm PCB - 5 pin - IP20 - Max 24V

## Ref. SEN12BB-5

Hippo quick connector for joining LED strip to strip. Suitable for RGBW SMD LED strips with 12mm PCB. IP20 protection. Accepts voltages between 3-24V.