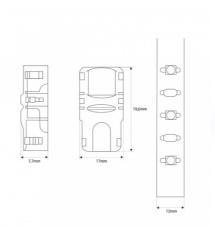

## Product data

| Certs                 | CE, ROHS                             |
|-----------------------|--------------------------------------|
| Dimensions (mm) LxWxH | 19.6 x 17 x 7.7                      |
| Guarantee             | According to legal warranty: 3 years |
| Maximum intensity (A) | 3.5                                  |
| IP                    | IP20                                 |
| Material              | Polycarbonate                        |
| Nominal Voltage (V)   | 3-24 V                               |
| Outdoor Use           | No                                   |