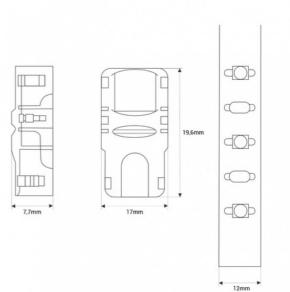

## Hippo SMD RGBW Strip-to-strip connector -12mm PCB - 5 pin - IP20 - Max 24V

## Ref. SEN12BB-5

Hippo quick connector for joining LED strip to strip. Suitable for RGBW SMD LED strips with 12mm PCB. IP20 protection. Accepts voltages between 3-24V.

## Product data

| Certs                 | CE, ROHS                             |
|-----------------------|--------------------------------------|
| Dimensions (mm) LxWxH | 19.6 x 17 x 7.7                      |
| Guarantee             | According to legal warranty: 3 years |
| Maximum intensity (A) | 3.5                                  |
| IP                    | IP20                                 |
| Material              | Polycarbonate                        |
| Nominal Voltage (V)   | 3-24 V                               |
| Outdoor Use           | No                                   |