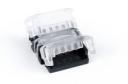

## Hippo SMD RGBW Strip-to-strip connector -12mm PCB - 5 pin - IP20 - Max 24V

## Ref. SEN12BB-5

Hippo quick connector for joining LED strip to strip. Suitable for RGBW SMD LED strips with 12mm PCB. IP20 protection. Accepts voltages between 3-24V.