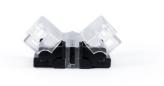

## Hippo SMD RGBW Strip-to-strip connector -12mm PCB - 5 pin - IP20 - Max 24V

## Ref. SEN12BB-5

Hippo quick connector for joining LED strip to strip. Suitable for RGBW SMD LED strips with 12mm PCB. IP20 protection. Accepts voltages between 3-24V.