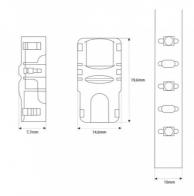

## **Product data**

| Track width (mm)      | 10                                   |
|-----------------------|--------------------------------------|
| Certs                 | CE, ROHS                             |
| Dimensions (mm) LxWxH | 19.6 x 14.6 x 7.7                    |
| Guarantee             | According to legal warranty: 3 years |
| Maximum intensity (A) | 3.5                                  |
| IP                    | IP20                                 |
| Material              | Polycarbonate                        |
| Nominal Voltage (V)   | 3-24 V                               |
| Outdoor Use           | No                                   |