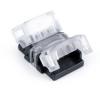

## Hippo SMD RGB Strip-to-strip connector - 10mm PCB - 4 pin - IP20 - Max 24V

## Ref. SEN10BB-4

 $Hippo\ quick\ connector\ for\ joining\ LED\ strip\ to\ strip.\ Suitable\ for\ SMD\ RGB\ LED\ strips\ with\ 10mm\ PCB.\ IP20\ protection.\ Supports\ voltages\ between\ 3-24V.$ 