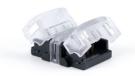

## Hippo SMD RGB Strip-to-strip connector - 10mm PCB - 4 pin - IP20 - Max 24V

## Ref. SEN10BB-4

 $Hippo\ quick\ connector\ for\ joining\ LED\ strip\ to\ strip.\ Suitable\ for\ SMD\ RGB\ LED\ strips\ with\ 10mm\ PCB.\ IP20\ protection.\ Supports\ voltages\ between\ 3-24V.$ 