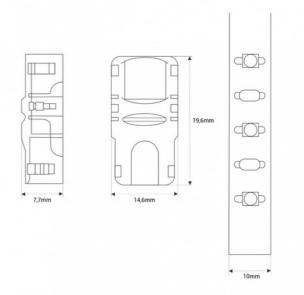

## **Product data**

| Track width (mm)      | 10                                   |
|-----------------------|--------------------------------------|
| Certs                 | CE, ROHS                             |
| Dimensions (mm) LxWxH | 19.6 x 14.6 x 7.7                    |
| Guarantee             | According to legal warranty: 3 years |
| Maximum intensity (A) | 3.5                                  |
| IP                    | IP20                                 |
| Material              | Polycarbonate                        |
| Nominal Voltage (V)   | 3-24 V                               |
| Outdoor Use           | No                                   |