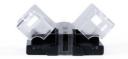

## Hippo SMD RGB Strip-to-strip connector - 10mm PCB - 4 pin - IP20 - Max 24V

## Ref. SEN10BB-4

 $Hippo\ quick\ connector\ for\ joining\ LED\ strip\ to\ strip.\ Suitable\ for\ SMD\ RGB\ LED\ strips\ with\ 10mm\ PCB.\ IP20\ protection.\ Supports\ voltages\ between\ 3-24V.$ 