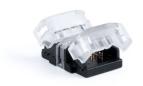

## Ref. SEN10BB-3

 $Hippo\ quick\ connector\ for\ LED\ strip\ to\ strip\ connection.\ Suitable\ for\ CCT\ SMD\ LED\ strips\ with\ 10mm\ PCB.\ IP20\ protection.\ Supports\ voltages\ between\ 3-24V.$ 