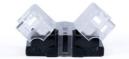

## Ref. SEN10BB-3

 $Hippo\ quick\ connector\ for\ LED\ strip\ to\ strip\ connection.\ Suitable\ for\ CCT\ SMD\ LED\ strips\ with\ 10mm\ PCB.\ IP20\ protection.\ Supports\ voltages\ between\ 3-24V.$ 