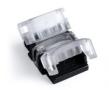

## Ref. SEN10BB-3

 $Hippo\ quick\ connector\ for\ LED\ strip\ to\ strip\ connection.\ Suitable\ for\ CCT\ SMD\ LED\ strips\ with\ 10mm\ PCB.\ IP20\ protection.\ Supports\ voltages\ between\ 3-24V.$ 