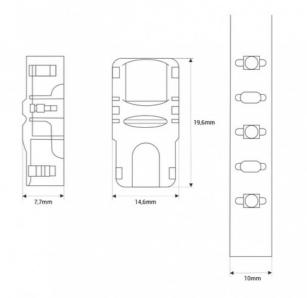

## Product data

| Track width (mm)      | 10                                   |
|-----------------------|--------------------------------------|
| Certs                 | CE, ROHS                             |
| Dimensions (mm) LxWxH | 19.6 x 14.6 x 7.7                    |
| Guarantee             | According to legal warranty: 3 years |
| Maximum intensity (A) | 3.5                                  |
| IP                    | IP20                                 |
| Material              | Polycarbonate                        |
| Nominal Voltage (V)   | 3-24 V                               |
| Outdoor Use           | No                                   |