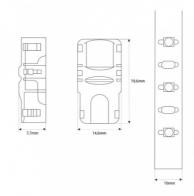

## Product data

| Track width (mm)      | 10                                   |
|-----------------------|--------------------------------------|
| Certs                 | CE, ROHS                             |
| Dimensions (mm) LxWxH | 19.6 x 14.6 x 7.7                    |
| Guarantee             | According to legal warranty: 3 years |
| Maximum intensity (A) | 3.5                                  |
| IP                    | IP20                                 |
| Material              | Polycarbonate                        |
| Nominal Voltage (V)   | 3-24 V                               |
| Outdoor Use           | No                                   |