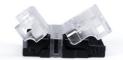

## Hippo SMD RGB+CCT strip connector - 12mm PCB - 6 pin - IP20 - Max 24V

## Ref. SEN12XB-6

Hippo quick connector for joining LED strip to cable. Suitable for SMD RGB + CCT LED strips with 12mm PCB. IP20 protection. Suitable for voltages between 3-24V.