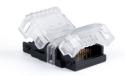

## Hippo SMD RGB+CCT strip connector - 12mm PCB - 6 pin - IP20 - Max 24V

## Ref. SEN12XB-6

Hippo quick connector for joining LED strip to cable. Suitable for SMD RGB + CCT LED strips with 12mm PCB. IP20 protection. Suitable for voltages between 3-24V.