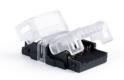

## Hippo SMD RGB+CCT strip connector - 12mm PCB - 6 pin - IP20 - Max 24V

## Ref. SEN12XB-6

Hippo quick connector for joining LED strip to cable. Suitable for SMD RGB + CCT LED strips with 12mm PCB. IP20 protection. Suitable for voltages between 3-24V.