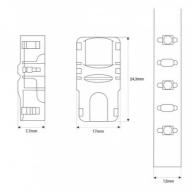

## **Product data**

| Track width (mm)      | 12                                   |
|-----------------------|--------------------------------------|
| Certs                 | CE, ROHS                             |
| Dimensions (mm) LxWxH | 24.3 x 17 x 7.7                      |
| Guarantee             | According to legal warranty: 3 years |
| Maximum intensity (A) | 3.5                                  |
| IP                    | IP20                                 |
| Material              | Polycarbonate                        |
| Nominal Voltage (V)   | 3-24 V                               |
| Outdoor Use           | No                                   |