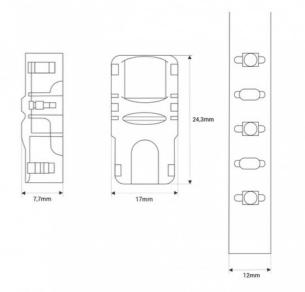

## **Product data**

| Track width (mm)      | 12                                   |
|-----------------------|--------------------------------------|
| Certs                 | CE, ROHS                             |
| Dimensions (mm) LxWxH | 24.3 x 17 x 7.7                      |
| Guarantee             | According to legal warranty: 3 years |
| Maximum intensity (A) | 3.5                                  |
| IP                    | IP20                                 |
| Material              | Polycarbonate                        |
| Nominal Voltage (V)   | 3-24 V                               |
| Outdoor Use           | No                                   |