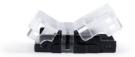

## Hippo SMD RGBW strip connector - 12mm PCB - 5 pin - IP20 - Max 24V

## Ref. SEN12XB-5

 $Hippo\ quick\ connector\ for\ joining\ LED\ strip\ to\ cable.\ Suitable\ for\ RGBW\ SMD\ LED\ strips\ with\ 12mm\ PCB.\ IP20\ protection.\ Accepts\ voltages\ between\ 3-24V.$ 