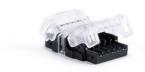

## Hippo SMD RGBW strip connector - 12mm PCB - 5 pin - IP20 - Max 24V

## Ref. SEN12XB-5

 $Hippo\ quick\ connector\ for\ joining\ LED\ strip\ to\ cable.\ Suitable\ for\ RGBW\ SMD\ LED\ strips\ with\ 12mm\ PCB.\ IP20\ protection.\ Accepts\ voltages\ between\ 3-24V.$ 