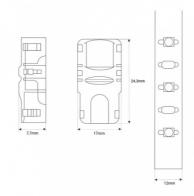

## Product data

| Track width (mm)      | 12                                   |
|-----------------------|--------------------------------------|
| Certs                 | CE, ROHS                             |
| Dimensions (mm) LxWxH | 24.3 × 17 × 7.7                      |
| Guarantee             | According to legal warranty: 3 years |
| Maximum intensity (A) | 3.5                                  |
| IP                    | IP20                                 |
| Material              | Polycarbonate                        |
| Nominal Voltage (V)   | 3-24 V                               |
| Outdoor Use           | No                                   |