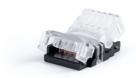

## Hippo SMD RGBW strip connector - 12mm PCB - 5 pin - IP20 - Max 24V

## Ref. SEN12XB-5

 $Hippo\ quick\ connector\ for\ joining\ LED\ strip\ to\ cable.\ Suitable\ for\ RGBW\ SMD\ LED\ strips\ with\ 12mm\ PCB.\ IP20\ protection.\ Accepts\ voltages\ between\ 3-24V.$ 