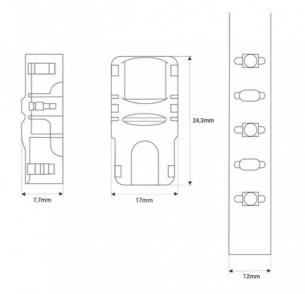

## Product data

| Track width (mm)      | 12                                   |
|-----------------------|--------------------------------------|
| Certs                 | CE, ROHS                             |
| Dimensions (mm) LxWxH | 24.3 × 17 × 7.7                      |
| Guarantee             | According to legal warranty: 3 years |
| Maximum intensity (A) | 3.5                                  |
| IP                    | IP20                                 |
| Material              | Polycarbonate                        |
| Nominal Voltage (V)   | 3-24 V                               |
| Outdoor Use           | No                                   |