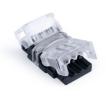

## Ref. SEN10XB-3

 $Hippo\ quick\ connector\ for\ joining\ LED\ strip\ to\ cable. Suitable\ for\ SMD\ CCT\ LED\ strips\ with\ 10mm\ PCB.\ IP20\ protection. Suitable\ for\ voltages\ between\ 3-24V.$ 