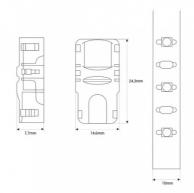

## **Product data**

| Track width (mm)      | 10                                   |
|-----------------------|--------------------------------------|
| Certs                 | CE, ROHS                             |
| Dimensions (mm) LxWxH | 24.3 x 14.6 x 7.7                    |
| Guarantee             | According to legal warranty: 3 years |
| Maximum intensity (A) | 3.5                                  |
| IP                    | IP20                                 |
| Nominal Voltage (V)   | 3-24 V                               |
| Outdoor Use           | No                                   |