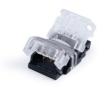

## Ref. SEN10XB-3

 $Hippo\ quick\ connector\ for\ joining\ LED\ strip\ to\ cable. Suitable\ for\ SMD\ CCT\ LED\ strips\ with\ 10mm\ PCB.\ IP20\ protection. Suitable\ for\ voltages\ between\ 3-24V.$ 