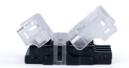

## Ref. SEN10XB-3

 $Hippo\ quick\ connector\ for\ joining\ LED\ strip\ to\ cable. Suitable\ for\ SMD\ CCT\ LED\ strips\ with\ 10mm\ PCB.\ IP20\ protection. Suitable\ for\ voltages\ between\ 3-24V.$ 