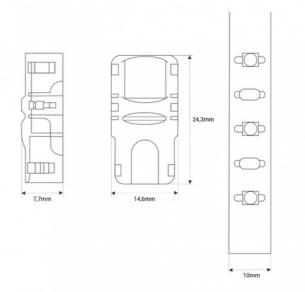

## **Product data**

| Track width (mm)      | 10                                   |
|-----------------------|--------------------------------------|
| Certs                 | CE, ROHS                             |
| Dimensions (mm) LxWxH | 24.3 x 14.6 x 7.7                    |
| Guarantee             | According to legal warranty: 3 years |
| Maximum intensity (A) | 3.5                                  |
| IP                    | IP20                                 |
| Nominal Voltage (V)   | 3-24 V                               |
| Outdoor Use           | No                                   |