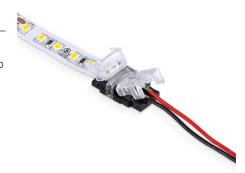

## Ref. SEN10XB-2

 $Hippo\ quick\ connector\ for\ joining\ LED\ strip\ to\ cable.\ Suitable\ for\ single\ color\ SMD\ LED\ strips\ with\ 10mm\ PCB.\ IP20\ protection.\ Accepts\ voltages\ between\ 3-24V.$ 