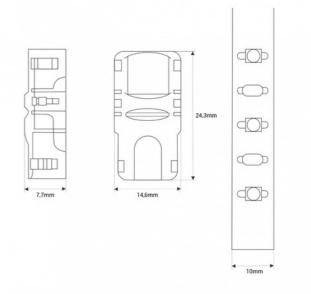

## Product data

| Track width (mm)      | 10                                   |
|-----------------------|--------------------------------------|
| Certs                 | CE, ROHS                             |
| Dimensions (mm) LxWxH | 24.3 x 14.6 x 7.7                    |
| Guarantee             | According to legal warranty: 3 years |
| Maximum intensity (A) | 3.5                                  |
| IP                    | IP20                                 |
| Material              | Polycarbonate                        |
| Nominal Voltage (V)   | 3-24 V                               |
| Outdoor Use           | No                                   |