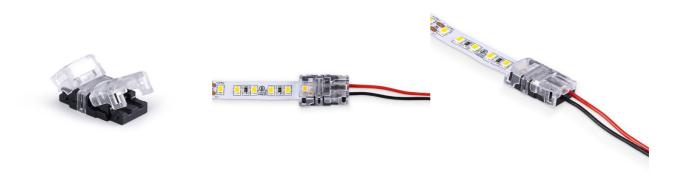

## Ref. SEN10XB-2

 $Hippo\ quick\ connector\ for\ joining\ LED\ strip\ to\ cable.\ Suitable\ for\ single\ color\ SMD\ LED\ strips\ with\ 10mm\ PCB.\ IP20\ protection.\ Accepts\ voltages\ between\ 3-24V.$ 