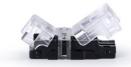

## Ref. SEN8XB-2

 $Hippo\ quick\ connector\ for\ joining\ LED\ strip\ to\ cable.\ Suitable\ for\ monochrome\ SMD\ LED\ strips\ with\ 8mm\ PCB.$  IP20\ protection.\ Accepts\ voltages\ between\ 3-24V.