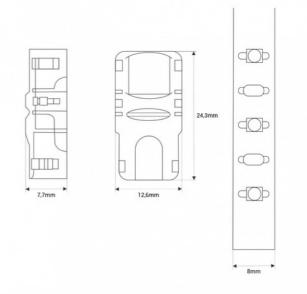

## Product data

| Track width (mm)      | 8                                    |
|-----------------------|--------------------------------------|
| Certs                 | CE, ROHS                             |
| Dimensions (mm) LxWxH | 24.3 x 12.6 x 7.7                    |
| Guarantee             | According to legal warranty: 3 years |
| Maximum intensity (A) | 5                                    |
| IP                    | IP20                                 |
| Material              | Polycarbonate                        |
| Nominal Voltage (V)   | 3-24 V                               |
| Outdoor Use           | No                                   |