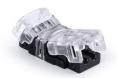

## Ref. SEN8XB-2

 $Hippo\ quick\ connector\ for\ joining\ LED\ strip\ to\ cable.\ Suitable\ for\ monochrome\ SMD\ LED\ strips\ with\ 8mm\ PCB.$  IP20\ protection.\ Accepts\ voltages\ between\ 3-24V.