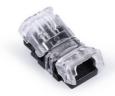

## Ref. SEN8XB-2

 $Hippo\ quick\ connector\ for\ joining\ LED\ strip\ to\ cable.\ Suitable\ for\ monochrome\ SMD\ LED\ strips\ with\ 8mm\ PCB.$  IP20\ protection.\ Accepts\ voltages\ between\ 3-24V.