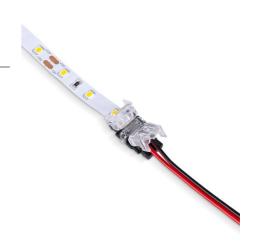

## Ref. SEN8XB-2

 $Hippo\ quick\ connector\ for\ joining\ LED\ strip\ to\ cable.\ Suitable\ for\ monochrome\ SMD\ LED\ strips\ with\ 8mm\ PCB.$  IP20\ protection.\ Accepts\ voltages\ between\ 3-24V.