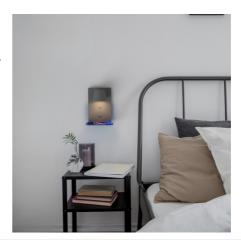

## Wall light with USB port "BASKOP W" - 6W - Wireless Charging Base

Modern wall sconce specially designed to be installed on headboards, with USB port and wireless charging base. It incorporates a 6W LED spotlight that functions as a reading lamp, with a brightness of 520 lumens. It has a rotation angle of 350° and a light beam opening of 120 degrees. It emits light in warm tone (2700K) and is available in white, gray, and black.