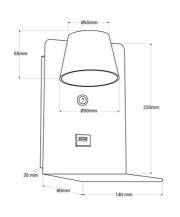

## **Product data**

| Housing color           | White (use), Black (use), Gray (to use) |
|-------------------------|-----------------------------------------|
| Opening angle (°)       | 120                                     |
| Certs                   | CE, ROHS                                |
| Energy efficiency class | F                                       |
| Dimensions (mm) LxWxH   | 220 X 140 X 80                          |
| Frequency of Use        | normal                                  |
| Guarantee               | According to legal warranty: 3 years    |
| IP                      | IP20                                    |
| Kelvin (K)              | 2700                                    |
| Lumens (Lm)             | 520                                     |
| Material                | Aluminum                                |
| Assembly                | Surface                                 |
| Orientable              | Yes                                     |
| Power (W)               | 6                                       |
| Temperature range       | -20°F ~ +40°F                           |
| Nominal Voltage (V)     | 220 - 240 V AC                          |
| Key                     | Warm white                              |
| Outdoor Use             | No                                      |
| Recommended Use         | Bedrooms, Hotels                        |