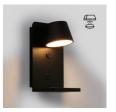

## Wall light with USB port "BASKOP W" - 6W - Wireless Charging Base

Modern wall sconce specially designed to be installed on headboards, with USB port and wireless charging base. It incorporates a 6W LED spotlight that functions as a reading lamp, with a brightness of 520 lumens. It has a rotation angle of 350° and a light beam opening of 120 degrees. It emits light in warm tone (2700K) and is available in white, gray, and black.

## **Product variants**

Reference Attributes

LN1545-W-B Housing color: White (use)

LN1545-W-G Housing color: Gray (to use)

LN1545-W-N Housing color: Black (use)