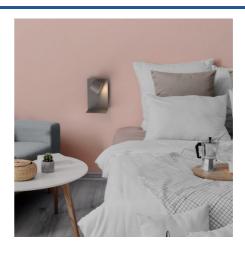

## Wall light with USB port "BASKOP W" - 6W - Wireless Charging Base

Modern wall sconce specially designed to be installed on headboards, with USB port and wireless charging base. It incorporates a 6W LED spotlight that functions as a reading lamp, with a brightness of 520 lumens. It has a rotation angle of 350° and a light beam opening of 120 degrees. It emits light in warm tone (2700K) and is available in white, gray, and black.