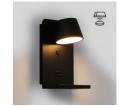

## Wall light with USB port "BASKOP W" - 6W - Wireless Charging Base

Modern wall sconce specially designed to be installed on headboards, with USB port and wireless charging base. It incorporates a 6W LED spotlight that functions as a reading lamp, with a brightness of 520 lumens. It has a rotation angle of 350° and a light beam opening of 120 degrees. It emits light in warm tone (2700K) and is available in white, gray, and black.

## **Product variants**

Reference Attributes

LN1545-W-B Housing color: White (use)

LN1545-W-G Housing color: Gray (to use)

LN1545-W-N Housing color: Black (use)