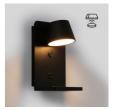

## Wall light with USB port "BASKOP W" - 6W - Wireless Charging Base

Modern wall sconce specially designed to be installed on headboards, with USB port and wireless charging base. It incorporates a 6W LED spotlight that functions as a reading lamp, with a brightness of 520 lumens. It has a rotation angle of 350° and a light beam opening of 120 degrees. It emits light in warm tone (2700K) and is available in white, gray, and black.

## **Product variants**

Reference Attributes

LN1545-W-B Housing color: White (use)

LN1545-W-G Housing color: Gray (to use)

LN1545-W-N Housing color: Black (use)