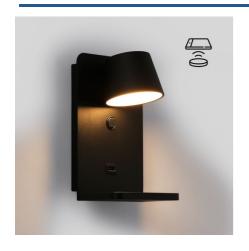

## Wall light with USB port "BASKOP W" - 6W - Wireless Charging Base

Modern wall sconce specially designed to be installed on headboards, with USB port and wireless charging base. It incorporates a 6W LED spotlight that functions as a reading lamp, with a brightness of 520 lumens. It has a rotation angle of 350° and a light beam opening of 120 degrees. It emits light in warm tone (2700K) and is available in white, gray, and black.