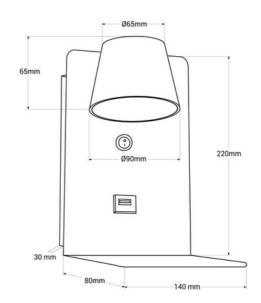

## Wall light with USB port "BASKOP W" - 6W - Wireless Charging Base

Modern wall sconce specially designed to be installed on headboards, with USB port and wireless charging base. It incorporates a 6W LED spotlight that functions as a reading lamp, with a brightness of 520 lumens. It has a rotation angle of 350° and a light beam opening of 120 degrees. It emits light in warm tone (2700K) and is available in white, gray, and black.

## **Product data**

| Housing color           | White (use), Black (use), Gray (to use) |
|-------------------------|-----------------------------------------|
| Opening angle (°)       | 120                                     |
| Certs                   | CE, ROHS                                |
| Energy efficiency class | F                                       |
| Dimensions (mm) LxWxH   | 220 X 140 X 80                          |
| Frequency of Use        | normal                                  |
| Guarantee               | According to legal warranty: 3 years    |
| IP                      | IP20                                    |
| Kelvin (K)              | 2700                                    |
| Lumens (Lm)             | 520                                     |
| Material                | Aluminum                                |
| Assembly                | Surface                                 |
| Orientable              | Yes                                     |
| Power (W)               | 6                                       |
| Temperature range       | -20°F ~ +40°F                           |
| Nominal Voltage (V)     | 220 - 240 V AC                          |
| Key                     | Warm white                              |
| Outdoor Use             | No                                      |
| Recommended Use         | Bedrooms, Hotels                        |