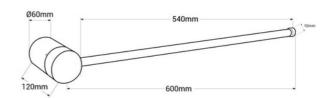

## **Product data**

| Housing color                                                                   | Black (use)                          |
|---------------------------------------------------------------------------------|--------------------------------------|
| Certs                                                                           | CE, ROHS                             |
| Connection                                                                      | Point of light                       |
| Dimensions (mm) LxWxH                                                           | 600 x 60 x 120                       |
| Dimmable                                                                        | No                                   |
| Style                                                                           | Minimalist                           |
| Guarantee                                                                       | According to legal warranty: 3 years |
| IP                                                                              | IP20                                 |
| Kelvin (K)                                                                      | 2700                                 |
| Material                                                                        | Aluminum                             |
| Material diffuser                                                               | Polycarbonate                        |
| Assembly                                                                        | Surface                              |
| Power (W)                                                                       | 10                                   |
| Nominal Voltage (V)                                                             | 220 - 240 V AC                       |
| Outdoor Use                                                                     | No                                   |
| Recommended UseDining room, Bedrooms, Hotels, Offices, Restaurants, Living room |                                      |