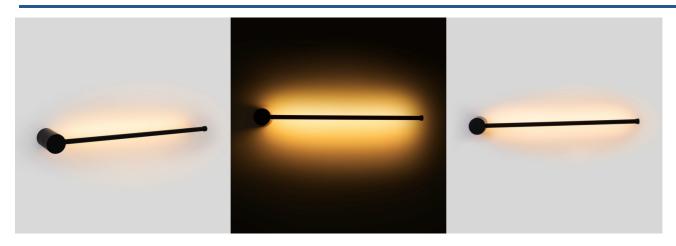

## Ref. L3068-R-N

Linear wall sconce with a minimalist design ideal for lighting modern spaces. It is made of aluminum in black color, with high-quality finishes. Highly versatile, it allows for a  $360^{\circ}$  rotation from one of its ends. It incorporates an integrated LED light fixture with a warm white tone (2700K), with a power of 10W, which provides beautiful diffuse and homogeneous lighting.

## **Product data**

| Housing color                                                                   | Black (use)                          |
|---------------------------------------------------------------------------------|--------------------------------------|
| Certs                                                                           | CE, ROHS                             |
| Connection                                                                      | Point of light                       |
| Dimensions (mm) LxWxH                                                           | 600 x 60 x 120                       |
| Dimmable                                                                        | No                                   |
| Style                                                                           | Minimalist                           |
| Guarantee                                                                       | According to legal warranty: 3 years |
| IP                                                                              | IP20                                 |
| Kelvin (K)                                                                      | 2700                                 |
| Material                                                                        | Aluminum                             |
| Material diffuser                                                               | Polycarbonate                        |
| Assembly                                                                        | Surface                              |
| Power (W)                                                                       | 10                                   |
| Nominal Voltage (V)                                                             | 220 - 240 V AC                       |
| Outdoor Use                                                                     | No                                   |
| Recommended UseDining room, Bedrooms, Hotels, Offices, Restaurants, Living room |                                      |