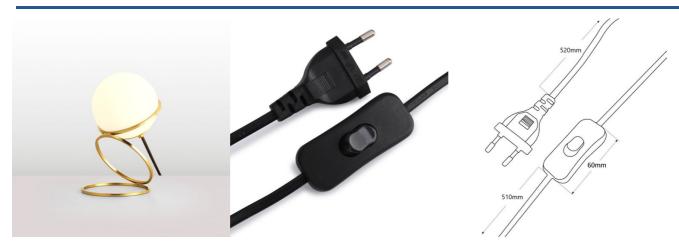

## Ref. LD1017-D

The "Ruth" table lamp blends minimalism and elegance with an opal glass sphere and a three-ring gold aluminum structure, creating a unique and charming ethereal effect. Perfect as a desk lamp, for side tables, or as a nightstand lamp, its soft lighting provides a cozy and relaxing atmosphere. \*\*Accepts E27 G45 bulb - NOT included \*\*

## **Product data**

| Housing color         | Gold (to use)                 |
|-----------------------|-------------------------------|
| Connection            | Plug                          |
| Cap                   | E27 G45                       |
| Certs                 | CE, ROHS                      |
| Dimensions (mm) LxWxH | 260 x 190                     |
| Style                 | Design                        |
| Guarantee             | 10 years                      |
| IP                    | IP20                          |
| Material              | Aluminum                      |
| Material diffuser     | Crystal                       |
| Orientable            | No                            |
| Maximum power (W)     | 40                            |
| Nominal Voltage (V)   | 220 - 240 V AC, 220-240 V     |
| Outdoor Use           | No                            |
| Recommended Use       | Bedrooms, Hotels, Living room |