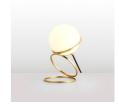

## Ref. LD1017-D

The "Ruth" table lamp blends minimalism and elegance with an opal glass sphere and a three-ring gold aluminum structure, creating a unique and charming ethereal effect. Perfect as a desk lamp, for side tables, or as a nightstand lamp, its soft lighting provides a cozy and relaxing atmosphere. \*\*Accepts E27 G45 bulb - NOT included \*\*