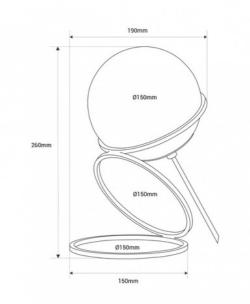

## **Product data**

| Housing color         | Gold (to use)                 |
|-----------------------|-------------------------------|
| Connection            | Plug                          |
| Cap                   | E27 G45                       |
| Certs                 | CE, ROHS                      |
| Dimensions (mm) LxWxH | 260 x 190                     |
| Style                 | Design                        |
| Guarantee             | 10 years                      |
| IP                    | IP20                          |
| Material              | Aluminum                      |
| Material diffuser     | Crystal                       |
| Orientable            | No                            |
| Maximum power (W)     | 40                            |
| Nominal Voltage (V)   | 220 - 240 V AC, 220-240 V     |
| Outdoor Use           | No                            |
| Recommended Use       | Bedrooms, Hotels, Living room |