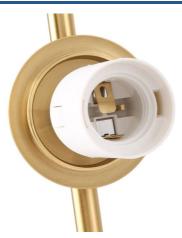

## Ref. LD1016-D

Discover the "Porto" table lamp, featuring an original design that combines an opal glass sphere within an elegant circular structure of golden aluminum. Perfect as a desk lamp, for side tables, or as a bedside lamp, its soft lighting provides a cozy and relaxing atmosphere. Transform your space with style! \*\*Admits E27 G45 bulb - NOT included\*\*

## **Product data**

| Housing color         | Gold (to use)                 |
|-----------------------|-------------------------------|
| Connection            | Plug                          |
| Сар                   | E27 G45                       |
| Certs                 | CE, ROHS                      |
| Dimensions (mm) LxWxH | 290 X 260                     |
| Style                 | Design                        |
| Guarantee             | 10 years                      |
| IP                    | IP20                          |
| Material              | Aluminum                      |
| Material diffuser     | Crystal                       |
| Orientable            | No                            |
| Maximum power (W)     | 40                            |
| Nominal Voltage (V)   | 220 - 240 V AC                |
| Outdoor Use           | No                            |
| Recommended Use       | Bedrooms, Hotels, Living room |