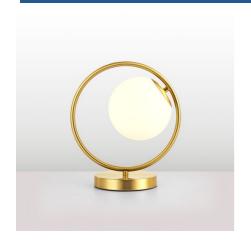

## Crystal ball table lamp "Porto"

## Ref. LD1016-D

Discover the "Porto" table lamp, featuring an original design that combines an opal glass sphere within an elegant circular structure of golden aluminum. Perfect as a desk lamp, for side tables, or as a bedside lamp, its soft lighting provides a cozy and relaxing atmosphere. Transform your space with style! \*\*Admits E27 G45 bulb - NOT included\*\*

## **Product data**

| Housing color         | Gold (to use)                 |
|-----------------------|-------------------------------|
| Connection            | Plug                          |
| Сар                   | E27 G45                       |
| Certs                 | CE, ROHS                      |
| Dimensions (mm) LxWxH | 290 X 260                     |
| Style                 | Design                        |
| Guarantee             | 10 years                      |
| IP                    | IP20                          |
| Material              | Aluminum                      |
| Material diffuser     | Crystal                       |
| Orientable            | No                            |
| Maximum power (W)     | 40                            |
| Nominal Voltage (V)   | 220 - 240 V AC                |
| Outdoor Use           | No                            |
| Recommended Use       | Bedrooms, Hotels, Living room |