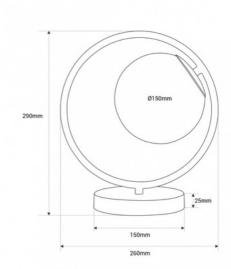

## **Product data**

| Housing color         | Gold (to use)                 |
|-----------------------|-------------------------------|
| Connection            | Plug                          |
| Сар                   | E27 G45                       |
| Certs                 | CE, ROHS                      |
| Dimensions (mm) LxWxH | 290 X 260                     |
| Style                 | Design                        |
| Guarantee             | 10 years                      |
| IP                    | IP20                          |
| Material              | Aluminum                      |
| Material diffuser     | Crystal                       |
| Orientable            | No                            |
| Maximum power (W)     | 40                            |
| Nominal Voltage (V)   | 220 - 240 V AC                |
| Outdoor Use           | No                            |
| Recommended Use       | Bedrooms, Hotels, Living room |