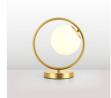

## Crystal ball table lamp "Porto"

## Ref. LD1016-D

Discover the "Porto" table lamp, featuring an original design that combines an opal glass sphere within an elegant circular structure of golden aluminum. Perfect as a desk lamp, for side tables, or as a bedside lamp, its soft lighting provides a cozy and relaxing atmosphere. Transform your space with style! \*\*Admits E27 G45 bulb - NOT included\*\*