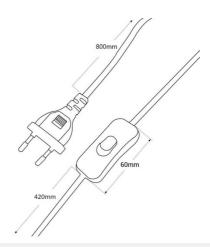

## **Product data**

| Housing color         | Gold (to use)                 |
|-----------------------|-------------------------------|
| Connection            | Plug                          |
| Сар                   | E27 G45                       |
| Certs                 | CE, ROHS                      |
| Dimensions (mm) LxWxH | 290 X 260                     |
| Style                 | Design                        |
| Guarantee             | 10 years                      |
| IP                    | IP20                          |
| Material              | Aluminum                      |
| Material diffuser     | Crystal                       |
| Orientable            | No                            |
| Maximum power (W)     | 40                            |
| Nominal Voltage (V)   | 220 - 240 V AC                |
| Outdoor Use           | No                            |
| Recommended Use       | Bedrooms, Hotels, Living room |