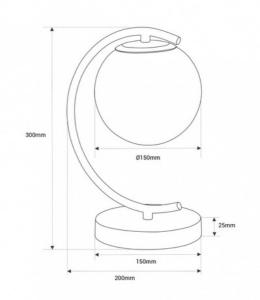

## Crystal ball table lamp "San"

The "San" table lamp features a modern design with an opal glass sphere and an elegant curved golden aluminum structure. Its warm and soft lighting creates a cozy atmosphere. Perfect as a desk lamp, for side tables, or as a nightstand lamp. \*\*Accepts E27 G45 bulb - NOT included\*\*

## **Product data**

| Housing color         | Chrome (to use), Gold (to use) |
|-----------------------|--------------------------------|
| Connection            | Plug                           |
| Сар                   | E27 G45                        |
| Certs                 | CE, ROHS                       |
| Dimensions (mm) LxWxH | 300 x 200                      |
| Style                 | Design                         |
| Frequency (Hz)        | 50 - 60                        |
| Guarantee             | 10 years                       |
| IP                    | IP20                           |
| Material              | Aluminum                       |
| Material diffuser     | Crystal                        |
| Maximum power (W)     | 40                             |
| Nominal Voltage (V)   | 220 - 240 V AC                 |
| Outdoor Use           | No                             |
| Recommended Use       | Bedrooms, Hotels, Living room  |