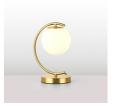

## Crystal ball table lamp "San"

The "San" table lamp features a modern design with an opal glass sphere and an elegant curved golden aluminum structure. Its warm and soft lighting creates a cozy atmosphere. Perfect as a desk lamp, for side tables, or as a nightstand lamp. \*\*Accepts E27 G45 bulb - NOT included\*\*

## **Product variants**

Reference Attributes

LD1015-CR Housing color: Chrome (to use)

LD1015-D Housing color: Gold (to use)