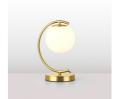

## Crystal ball table lamp "San"

The "San" table lamp features a modern design with an opal glass sphere and an elegant curved golden aluminum structure. Its warm and soft lighting creates a cozy atmosphere. Perfect as a desk lamp, for side tables, or as a nightstand lamp. \*\*Accepts E27 G45 bulb - NOT included\*\*

## **Product variants**

Reference Attributes

LD1015-CR Housing color: Chrome (to use)

LD1015-D Housing color: Gold (to use)