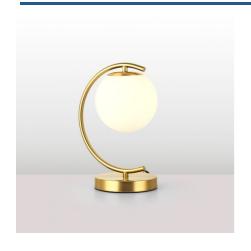

## Crystal ball table lamp "San"

The "San" table lamp features a modern design with an opal glass sphere and an elegant curved golden aluminum structure. Its warm and soft lighting creates a cozy atmosphere. Perfect as a desk lamp, for side tables, or as a nightstand lamp. \*\*Accepts E27 G45 bulb - NOT included\*\*