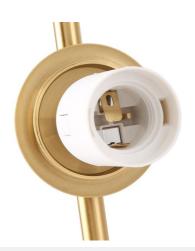

## **Product data**

| Housing color         | Chrome (to use), Gold (to use) |
|-----------------------|--------------------------------|
| Connection            | Plug                           |
| Сар                   | E27 G45                        |
| Certs                 | CE, ROHS                       |
| Dimensions (mm) LxWxH | 300 x 200                      |
| Style                 | Design                         |
| Frequency (Hz)        | 50 - 60                        |
| Guarantee             | 10 years                       |
| IP                    | IP20                           |
| Material              | Aluminum                       |
| Material diffuser     | Crystal                        |
| Maximum power (W)     | 40                             |
| Nominal Voltage (V)   | 220 - 240 V AC                 |
| Outdoor Use           | No                             |
| Recommended Use       | Bedrooms, Hotels, Living room  |