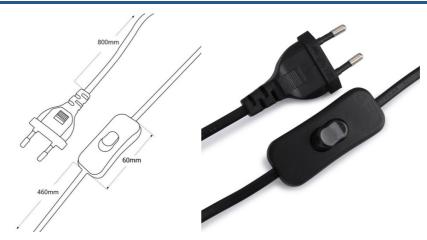

## **Product data**

| Housing color         | Chrome (to use), Gold (to use) |
|-----------------------|--------------------------------|
| Connection            | Plug                           |
| Сар                   | E27 G45                        |
| Certs                 | CE, ROHS                       |
| Dimensions (mm) LxWxH | 300 x 200                      |
| Style                 | Design                         |
| Frequency (Hz)        | 50 - 60                        |
| Guarantee             | 10 years                       |
| IP                    | IP20                           |
| Material              | Aluminum                       |
| Material diffuser     | Crystal                        |
| Maximum power (W)     | 40                             |
| Nominal Voltage (V)   | 220 - 240 V AC                 |
| Outdoor Use           | No                             |
| Recommended Use       | Bedrooms, Hotels, Living room  |