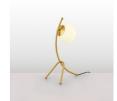

## Crystal ball table lamp "Flix"

## Ref. LD1014-D

The "Flix" table lamp stands out for its minimalist and versatile design, consisting of an opal glass sphere with an elegant curved golden aluminum structure. Perfect as a desk lamp, for side tables, or as a bedside lamp, its diffuse lighting creates a cozy and relaxing environment. \*\*Accepts E27 G45 bulb - NOT included\*\*