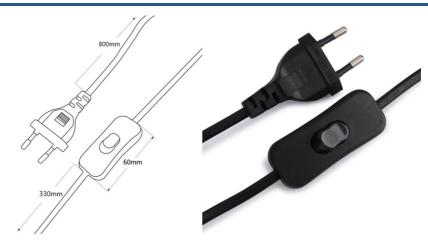

## Ref. LD1014-D

The "Flix" table lamp stands out for its minimalist and versatile design, consisting of an opal glass sphere with an elegant curved golden aluminum structure. Perfect as a desk lamp, for side tables, or as a bedside lamp, its diffuse lighting creates a cozy and relaxing environment. \*\*Accepts E27 G45 bulb - NOT included\*\*

## **Product data**

| Housing color         | Gold (to use)                 |
|-----------------------|-------------------------------|
| Connection            | Plug                          |
| Сар                   | E27 G45                       |
| Certs                 | CE, ROHS                      |
| Dimensions (mm) LxWxH | 470 X 270                     |
| Style                 | Design                        |
| Guarantee             | 10 years                      |
| IP                    | IP20                          |
| Material              | Aluminum                      |
| Material diffuser     | Crystal                       |
| Orientable            | No                            |
| Maximum power (W)     | 40                            |
| Nominal Voltage (V)   | 220 - 240 V AC                |
| Outdoor Use           | No                            |
| Recommended Use       | Bedrooms, Hotels, Living room |