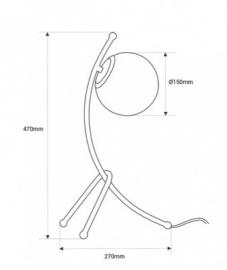

## Ref. LD1014-D

The "Flix" table lamp stands out for its minimalist and versatile design, consisting of an opal glass sphere with an elegant curved golden aluminum structure. Perfect as a desk lamp, for side tables, or as a bedside lamp, its diffuse lighting creates a cozy and relaxing environment. \*\*Accepts E27 G45 bulb - NOT included\*\*

## **Product data**

| Housing color         | Gold (to use)                 |
|-----------------------|-------------------------------|
| Connection            | Plug                          |
| Сар                   | E27 G45                       |
| Certs                 | CE, ROHS                      |
| Dimensions (mm) LxWxH | 470 X 270                     |
| Style                 | Design                        |
| Guarantee             | 10 years                      |
| IP                    | IP20                          |
| Material              | Aluminum                      |
| Material diffuser     | Crystal                       |
| Orientable            | No                            |
| Maximum power (W)     | 40                            |
| Nominal Voltage (V)   | 220 - 240 V AC                |
| Outdoor Use           | No                            |
| Recommended Use       | Bedrooms, Hotels, Living room |