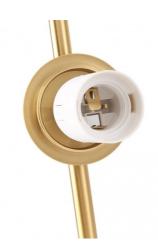

## Ref. LD1014-D

The "Flix" table lamp stands out for its minimalist and versatile design, consisting of an opal glass sphere with an elegant curved golden aluminum structure. Perfect as a desk lamp, for side tables, or as a bedside lamp, its diffuse lighting creates a cozy and relaxing environment. \*\*Accepts E27 G45 bulb - NOT included\*\*

## **Product data**

| Housing color         | Gold (to use)                 |
|-----------------------|-------------------------------|
| Connection            | Plug                          |
| Сар                   | E27 G45                       |
| Certs                 | CE, ROHS                      |
| Dimensions (mm) LxWxH | 470 X 270                     |
| Style                 | Design                        |
| Guarantee             | 10 years                      |
| IP                    | IP20                          |
| Material              | Aluminum                      |
| Material diffuser     | Crystal                       |
| Orientable            | No                            |
| Maximum power (W)     | 40                            |
| Nominal Voltage (V)   | 220 - 240 V AC                |
| Outdoor Use           | No                            |
| Recommended Use       | Bedrooms, Hotels, Living room |