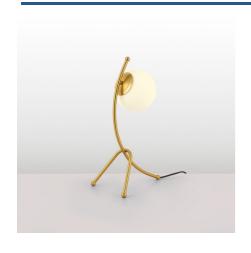

## Ref. LD1014-D

The "Flix" table lamp stands out for its minimalist and versatile design, consisting of an opal glass sphere with an elegant curved golden aluminum structure. Perfect as a desk lamp, for side tables, or as a bedside lamp, its diffuse lighting creates a cozy and relaxing environment. \*\*Accepts E27 G45 bulb - NOT included\*\*