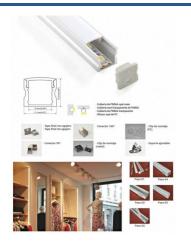

## Ref. BPERF17X15

Aluminum profile of 17x15mm for surface mounting of LED strips up to 12mm. Available in 2 meters in length. Silver color. \*\* Does not include diffuser, staples, or caps\*\*

## **Product data**

| Size (Measurement)    | 1 meter, 2 meters                    |
|-----------------------|--------------------------------------|
| Certs                 | CE, ROHS                             |
| Dimensions (mm) LxWxH | 17 times 15                          |
| Guarantee             | According to legal warranty: 3 years |
| IP                    | IP20                                 |
| Material              | Aluminum                             |
| Assembly              | Surface                              |
| Outdoor Use           | No                                   |