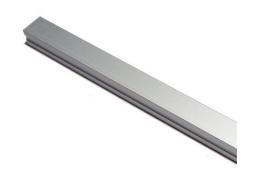

## Ref. BPERF17X15

Aluminum profile of 17x15mm for surface mounting of LED strips up to 12mm. Available in 2 meters in length. Silver color. \*\* Does not include diffuser, staples, or caps\*\*

## **Product data**

| Size (Measurement)    | 1 meter, 2 meters                    |
|-----------------------|--------------------------------------|
| Certs                 | CE, ROHS                             |
| Dimensions (mm) LxWxH | 17 times 15                          |
| Guarantee             | According to legal warranty: 3 years |
| IP                    | IP20                                 |
| Material              | Aluminum                             |
| Assembly              | Surface                              |
| Outdoor Use           | No                                   |