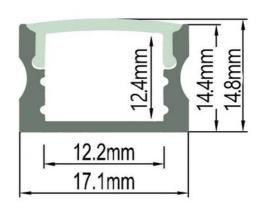

## Aluminum profile for LED strip surface 17x15mm for LED strip (2 meters)

## Ref. BPERF17X15

Aluminum profile of 17x15mm for surface mounting of LED strips up to 12mm. Available in 2 meters in length. Silver color. \*\* Does not include diffuser, staples, or caps\*\*

## **Product data**

| Size (Measurement)    | 1 meter, 2 meters                    |
|-----------------------|--------------------------------------|
| Certs                 | CE, ROHS                             |
| Dimensions (mm) LxWxH | 17 times 15                          |
| Guarantee             | According to legal warranty: 3 years |
| IP                    | IP20                                 |
| Material              | Aluminum                             |
| Assembly              | Surface                              |
| Outdoor Use           | No                                   |