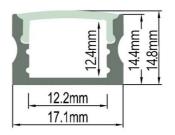

## Ref. BPERF17X15

Aluminum profile of 17x15mm for surface mounting of LED strips up to 12mm. Available in 2 meters in length. Silver color. \*\* Does not include diffuser, staples, or caps\*\*

## **Product data**

| Size (Measurement)    | 1 meter, 2 meters                    |
|-----------------------|--------------------------------------|
| Certs                 | CE, ROHS                             |
| Dimensions (mm) LxWxH | 17 times 15                          |
| Guarantee             | According to legal warranty: 3 years |
| IP                    | IP20                                 |
| Material              | Aluminum                             |
| Assembly              | Surface                              |
| Outdoor Use           | No                                   |