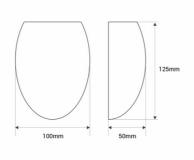

## **Product data**

| Сар                   | G9             |
|-----------------------|----------------|
| Certs                 | CE, ROHS       |
| Connection            | Point of light |
| Dimensions (mm) LxWxH | 125 x 100 x 50 |
| Style                 | Minimalist     |
| Guarantee             | 10 years       |
| IP                    | IP20           |
| Material              | Plaster        |
| Assembly              | Surface        |
| Maximum power (W)     | 7              |
| Nominal Voltage (V)   | 220 - 240 V AC |
| Outdoor Use           | No             |