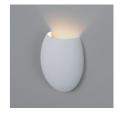

## Wall light "Mery" - Plaster - 1 x G9

## Ref. B287

"Mery" plaster wall sconce. It perfectly integrates into any environment as it can be painted in the desired color. Decorate your indoor spaces with plaster sconces, featuring an elegant and contemporary design for ambient and decorative lighting. \*Accepts G9 bulb (maximum height 50mm) - Not included\*