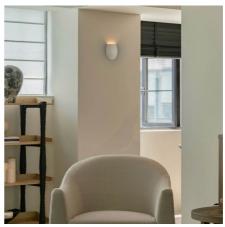

## Wall light "Mery" - Plaster - 1 x G9

## Ref. B287

"Mery" plaster wall sconce. It perfectly integrates into any environment as it can be painted in the desired color. Decorate your indoor spaces with plaster sconces, featuring an elegant and contemporary design for ambient and decorative lighting. \*Accepts G9 bulb (maximum height 50mm) - Not included\*