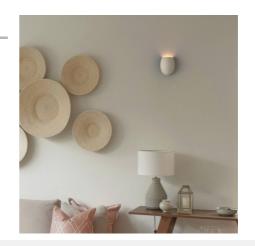

## Wall light "Mery" - Plaster - 1 x G9

## Ref. B287

"Mery" plaster wall sconce. It perfectly integrates into any environment as it can be painted in the desired color. Decorate your indoor spaces with plaster sconces, featuring an elegant and contemporary design for ambient and decorative lighting. \*Accepts G9 bulb (maximum height 50mm) - Not included\*