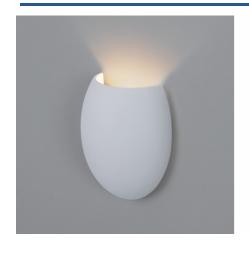

## Wall light "Mery" - Plaster - 1 x G9

## Ref. B287

"Mery" plaster wall sconce. It perfectly integrates into any environment as it can be painted in the desired color. Decorate your indoor spaces with plaster sconces, featuring an elegant and contemporary design for ambient and decorative lighting. \*Accepts G9 bulb (maximum height 50mm) - Not included\*