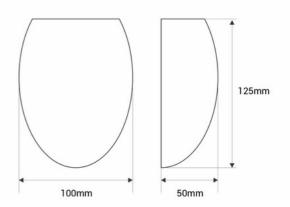

## **Product data**

| Сар                   | G9             |
|-----------------------|----------------|
| Certs                 | CE, ROHS       |
| Connection            | Point of light |
| Dimensions (mm) LxWxH | 125 x 100 x 50 |
| Style                 | Minimalist     |
| Guarantee             | 10 years       |
| IP                    | IP20           |
| Material              | Plaster        |
| Assembly              | Surface        |
| Maximum power (W)     | 7              |
| Nominal Voltage (V)   | 220 - 240 V AC |
| Outdoor Use           | No             |