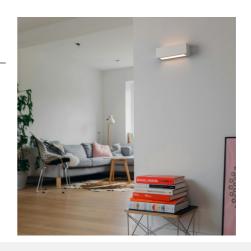

## Wall light "Plast" - Plaster - Bidirectional - 1 x G9

## Ref. B286

Rectangular up & down wall sconce "Plast", made of high-quality plaster. It perfectly integrates into any environment as it can be painted in the desired color. Decorate your indoor spaces with plaster sconces, featuring an elegant and contemporary design for ambient and decorative lighting. \*Accepts G9 bulb - Not included\*