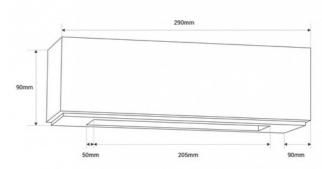

## **Product data**

| Сар                   | G9                                |
|-----------------------|-----------------------------------|
| Certs                 | CE, ROHS                          |
| Dimensions (mm) LxWxH | 290 x 90 x 90, Diffuser: 205 x 50 |
| Guarantee             | 10 years                          |
| IP                    | IP20                              |
| Material              | Gypsum                            |
| Material diffuser     | Polycarbonate                     |
| Assembly              | Surface                           |
| Maximum power (W)     | 25                                |
| Nominal Voltage (V)   | 220 - 240 V AC                    |
| Outdoor Use           | No                                |