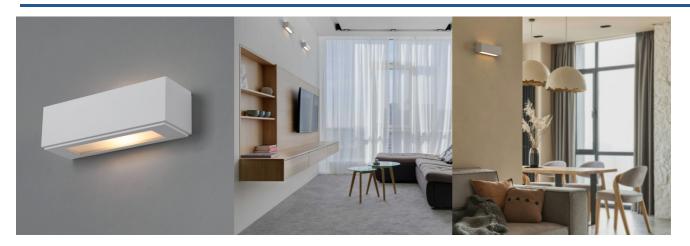

## Wall light "Plast" - Plaster - Bidirectional - 1 x G9

## Ref. B286

Rectangular up & down wall sconce "Plast", made of high-quality plaster. It perfectly integrates into any environment as it can be painted in the desired color. Decorate your indoor spaces with plaster sconces, featuring an elegant and contemporary design for ambient and decorative lighting. \*Accepts G9 bulb - Not included\*