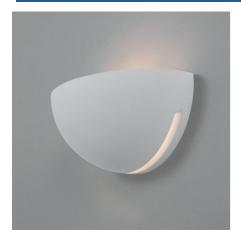

## Wall light "Bol" - plaster - 1 x E14

## Ref. B285

Transform your spaces with the "Bol" wall sconce made of plaster, fully customizable as you can paint it any color you desire. With a half-sphere design, it offers indirect lighting, creating serene and welcoming environments. Decorate your home with plaster wall sconces: design and functionality for your interiors, adding a contemporary touch. \*Accepts E14 bulb - Not included\*