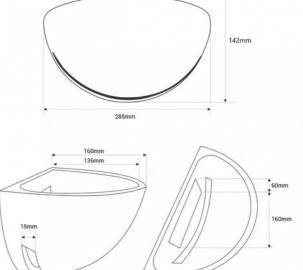

## **Product data**

| Opening angle (°)     | 160                           |
|-----------------------|-------------------------------|
| Cap                   | E14                           |
| Certs                 | CE, ROHS                      |
| Connection            | Point of light                |
| Dimensions (mm) LxWxH | 285 x 142 x 160               |
| Style                 | Minimalist                    |
| Guarantee             | 10 years                      |
| Material              | Gypsum                        |
| Assembly              | Surface                       |
| Orientable            | No                            |
| Maximum power (W)     | 40                            |
| Nominal Voltage (V)   | 220 - 240 V AC                |
| Recommended Use       | Bedrooms, Hotels, Living room |