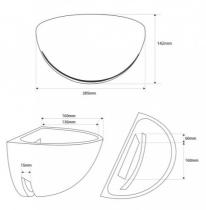

## **Product data**

| Opening angle (°)     | 160                           |
|-----------------------|-------------------------------|
| Cap                   | E14                           |
| Certs                 | CE, ROHS                      |
| Connection            | Point of light                |
| Dimensions (mm) LxWxH | 285 x 142 x 160               |
| Style                 | Minimalist                    |
| Guarantee             | 10 years                      |
| Material              | Gypsum                        |
| Assembly              | Surface                       |
| Orientable            | No                            |
| Maximum power (W)     | 40                            |
| Nominal Voltage (V)   | 220 - 240 V AC                |
| Recommended Use       | Bedrooms, Hotels, Living room |