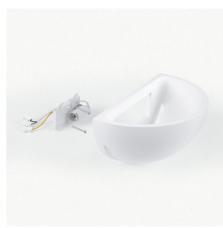

## Ref. B285

Transform your spaces with the "Bol" wall sconce made of plaster, fully customizable as you can paint it any color you desire. With a half-sphere design, it offers indirect lighting, creating serene and welcoming environments. Decorate your home with plaster wall sconces: design and functionality for your interiors, adding a contemporary touch. \*Accepts E14 bulb - Not included\*