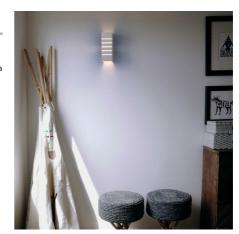

## Ref. B283

Line Plaster Wall Sconce. It perfectly integrates into any environment by being paintable in the desired color. With a design of straight and elegant lines, it provides very decorative indirect lighting. Transform your indoor spaces with plaster sconces, design and functionality for your environments while adding a contemporary touch. \*Accepts E14 bulb - Not included\*