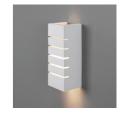

## Wall light "Line" - Plaster - 1 x E14

## Ref. B283

Line Plaster Wall Sconce. It perfectly integrates into any environment by being paintable in the desired color. With a design of straight and elegant lines, it provides very decorative indirect lighting. Transform your indoor spaces with plaster sconces, design and functionality for your environments while adding a contemporary touch. \*Accepts E14 bulb - Not included\*