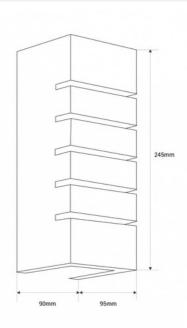

## **Product data**

| Сар                   | E14            |
|-----------------------|----------------|
| Certs                 | CE, ROHS       |
| Connection            | Point of light |
| Dimensions (mm) LxWxH | 245 x 90 x 95  |
| Guarantee             | 10 years       |
| IP                    | IP20           |
| Material              | Gypsum         |
| Assembly              | Surface        |
| Maximum power (W)     | 40             |
| Nominal Voltage (V)   | 220 - 240 V AC |
| Outdoor Use           | No             |