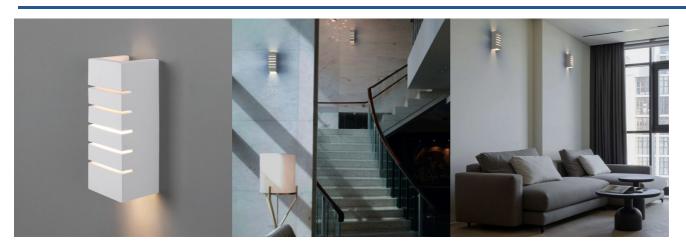

## Wall light "Line" - Plaster - 1 x E14

## Ref. B283

Line Plaster Wall Sconce. It perfectly integrates into any environment by being paintable in the desired color. With a design of straight and elegant lines, it provides very decorative indirect lighting. Transform your indoor spaces with plaster sconces, design and functionality for your environments while adding a contemporary touch. \*Accepts E14 bulb - Not included\*