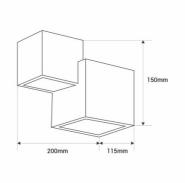

## **Product data**

| Cap                   | G9              |
|-----------------------|-----------------|
| Certs                 | CE, ROHS        |
| Connection            | Point of light  |
| Dimensions (mm) LxWxH | 200 x 150 x 115 |
| Style                 | Minimalist      |
| Guarantee             | 10 years        |
| IP                    | IP20            |
| Assembly              | Surface         |
| Orientable            | No              |
| Maximum power (W)     | 25              |
| Nominal Voltage (V)   | 220 - 240 V AC  |
| Outdoor Use           | No              |