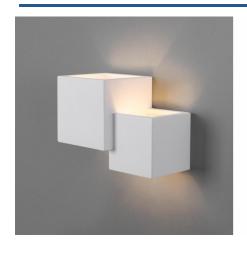

## Wall light "Cube" - plaster - 2 x G9

## Ref. B282

"Cube" Plaster Wall Sconce with a cubic and modern design. It integrates perfectly into any environment as it can be painted in the desired color. Decorate your interior spaces with plaster sconces, elegant and contemporary design for ambient and decorative lighting. \*Takes  $2\,\mathrm{G}9$  bulbs - Not included\*