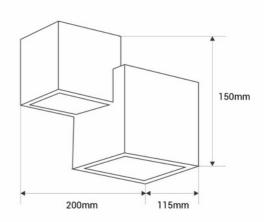

## **Product data**

| Cap                   | G9              |
|-----------------------|-----------------|
| Certs                 | CE, ROHS        |
| Connection            | Point of light  |
| Dimensions (mm) LxWxH | 200 x 150 x 115 |
| Style                 | Minimalist      |
| Guarantee             | 10 years        |
| IP                    | IP20            |
| Assembly              | Surface         |
| Orientable            | No              |
| Maximum power (W)     | 25              |
| Nominal Voltage (V)   | 220 - 240 V AC  |
| Outdoor Use           | No              |