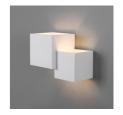

## Wall light "Cube" - plaster - 2 x G9

## Ref. B282

"Cube" Plaster Wall Sconce with a cubic and modern design. It integrates perfectly into any environment as it can be painted in the desired color. Decorate your interior spaces with plaster sconces, elegant and contemporary design for ambient and decorative lighting. \*Takes  $2\,\mathrm{G}9$  bulbs - Not included\*