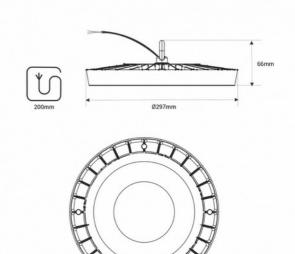

## **Product data**

| Light temperature       | 4000°K (use), 6000K (use)               |
|-------------------------|-----------------------------------------|
| Opening angle (°)       | 100                                     |
| Certs                   | CE, ROHS                                |
| Energy efficiency class | E                                       |
| CRI                     | 80-85                                   |
| Dimmable                | No                                      |
| Efficiency (Lm/w)       | 100                                     |
| Power factor (cosφ)     | 0.9                                     |
| Guarantee               | According to legal warranty: 3 years    |
| IK                      | 08                                      |
| IP                      | IP65                                    |
| Kelvin (K)              | 4000, 6000                              |
| Material                | Metal                                   |
| Material diffuser       | Polycarbonate                           |
| Assembly                | Suspension                              |
| Orientable              | No                                      |
| Power (W)               | 150                                     |
| Sensor                  | No                                      |
| Nominal Voltage (V)     | 190 - 260V AC                           |
| Key                     | Cold white, Neutral white               |
| Outdoor Use             | lf                                      |
| Recommended Use         | ndustry, Parking, Industrial Warehouses |