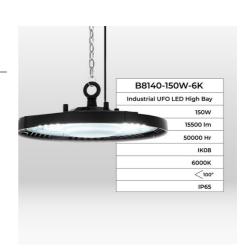

## **Product data**

| Light temperature       | 4000°K (use), 6000K (use)               |
|-------------------------|-----------------------------------------|
| Opening angle (°)       | 100                                     |
| Certs                   | CE, ROHS                                |
| Energy efficiency class | E                                       |
| CRI                     | 80-85                                   |
| Dimmable                | No                                      |
| Efficiency (Lm/w)       | 100                                     |
| Power factor (cosφ)     | 0.9                                     |
| Guarantee               | According to legal warranty: 3 years    |
| IK                      | 08                                      |
| IP                      | IP65                                    |
| Kelvin (K)              | 4000, 6000                              |
| Material                | Metal                                   |
| Material diffuser       | Polycarbonate                           |
| Assembly                | Suspension                              |
| Orientable              | No                                      |
| Power (W)               | 150                                     |
| Sensor                  | No                                      |
| Nominal Voltage (V)     | 190 - 260V AC                           |
| Key                     | Cold white, Neutral white               |
| Outdoor Use             | lf                                      |
| Recommended Use         | ndustry, Parking, Industrial Warehouses |

## **Product variants**

Reference Attributes

B8140-150W-BF Light temperature : 6000K (use)

B8140-150W-BN Light temperature : 4000°K (use)