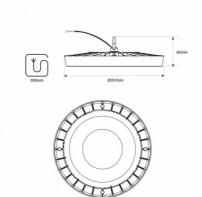

## **Product data**

| Light temperature       | 4000°K (use), 6000K (use)               |
|-------------------------|-----------------------------------------|
| Opening angle (°)       | 100                                     |
| Certs                   | CE, ROHS                                |
| Energy efficiency class | E                                       |
| CRI                     | 80-85                                   |
| Dimmable                | No                                      |
| Efficiency (Lm/w)       | 100                                     |
| Power factor (cosφ)     | 0.9                                     |
| Guarantee               | According to legal warranty: 3 years    |
| IK                      | 08                                      |
| IP                      | IP65                                    |
| Kelvin (K)              | 4000, 6000                              |
| Material                | Metal                                   |
| Material diffuser       | Polycarbonate                           |
| Assembly                | Suspension                              |
| Orientable              | No                                      |
| Power (W)               | 150                                     |
| Sensor                  | No                                      |
| Nominal Voltage (V)     | 190 - 260V AC                           |
| Key                     | Cold white, Neutral white               |
| Outdoor Use             | lf                                      |
| Recommended Use         | ndustry, Parking, Industrial Warehouses |