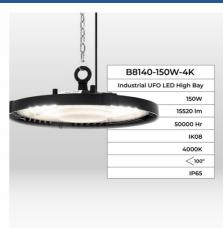

## **Product data**

| Light temperature       | 4000°K (use), 6000K (use)               |
|-------------------------|-----------------------------------------|
| Opening angle (°)       | 100                                     |
| Certs                   | CE, ROHS                                |
| Energy efficiency class | E                                       |
| CRI                     | 80-85                                   |
| Dimmable                | No                                      |
| Efficiency (Lm/w)       | 100                                     |
| Power factor (cosφ)     | 0.9                                     |
| Guarantee               | According to legal warranty: 3 years    |
| IK                      | 08                                      |
| IP                      | IP65                                    |
| Kelvin (K)              | 4000, 6000                              |
| Material                | Metal                                   |
| Material diffuser       | Polycarbonate                           |
| Assembly                | Suspension                              |
| Orientable              | No                                      |
| Power (W)               | 150                                     |
| Sensor                  | No                                      |
| Nominal Voltage (V)     | 190 - 260V AC                           |
| Key                     | Cold white, Neutral white               |
| Outdoor Use             | lf                                      |
| Recommended Use         | ndustry, Parking, Industrial Warehouses |

## **Product variants**

Reference Attributes

B8140-150W-BF Light temperature : 6000K (use)

B8140-150W-BN Light temperature : 4000°K (use)