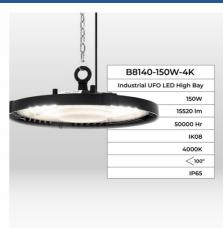

## **Product data**

| Light temperature       | 4000°K (use), 6000K (use)                |
|-------------------------|------------------------------------------|
| Opening angle (°)       | 100                                      |
| Certs                   | CE, ROHS                                 |
| Energy efficiency class | E                                        |
| CRI                     | 80-85                                    |
| Dimmable                | No                                       |
| Efficiency (Lm/w)       | 100                                      |
| Power factor (cosφ)     | 0.9                                      |
| Guarantee               | According to legal warranty: 3 years     |
| IK                      | 08                                       |
| IP                      | IP65                                     |
| Kelvin (K)              | 4000, 6000                               |
| Material                | Metal                                    |
| Material diffuser       | Polycarbonate                            |
| Assembly                | Suspension                               |
| Orientable              | No                                       |
| Power (W)               | 150                                      |
| Sensor                  | No                                       |
| Nominal Voltage (V)     | 190 - 260V AC                            |
| Key                     | Cold white, Neutral white                |
| Outdoor Use             | lf                                       |
| Recommended Use         | Industry, Parking, Industrial Warehouses |

Service life (h) 25,000