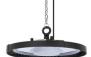

## Industrial LED high bay 150W - 100lm/W - IP65 - 5 years warranty

Industrial LED bell with a power of 150W and a high efficiency of 100 lm/W. It offers high-quality lighting with a CRI>80 and a 100° beam angle, perfect for illuminating large spaces such as storage areas and workshops. It has IP65 protection for outdoor use and demanding environments. Available in neutral white (4000K) and cool white (6000K). Its competitive price ensures an excellent return on investment.