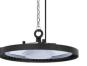

## Industrial LED high bay 150W - 100lm/W - IP65 - 5 years warranty

Industrial LED bell with a power of 150W and a high efficiency of 100 lm/W. It offers high-quality lighting with a CRI>80 and a 100° beam angle, perfect for illuminating large spaces such as storage areas and workshops. It has IP65 protection for outdoor use and demanding environments. Available in neutral white (4000K) and cool white (6000K). Its competitive price ensures an excellent return on investment.