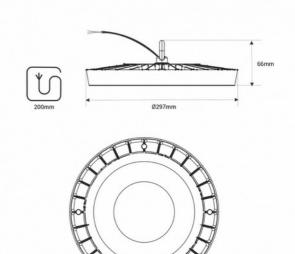

## **Product data**

| Light temperature       | 4000°K (use), 6000K (use)                |
|-------------------------|------------------------------------------|
| Opening angle (°)       | 100                                      |
| Certs                   | CE, ROHS                                 |
| Energy efficiency class | E                                        |
| CRI                     | 80-85                                    |
| Dimmable                | No                                       |
| Efficiency (Lm/w)       | 100                                      |
| Power factor (cosφ)     | 0.9                                      |
| Guarantee               | According to legal warranty: 3 years     |
| IK                      | 08                                       |
| IP                      | IP65                                     |
| Kelvin (K)              | 4000, 6000                               |
| Material                | Metal                                    |
| Material diffuser       | Polycarbonate                            |
| Assembly                | Suspension                               |
| Orientable              | No                                       |
| Power (W)               | 150                                      |
| Sensor                  | No                                       |
| Nominal Voltage (V)     | 190 - 260V AC                            |
| Key                     | Cold white, Neutral white                |
| Outdoor Use             | lf                                       |
| Recommended Use         | Industry, Parking, Industrial Warehouses |