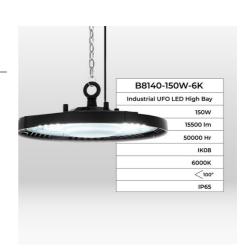

## **Product data**

| Light temperature       | 4000°K (use), 6000K (use)                |
|-------------------------|------------------------------------------|
| Opening angle (°)       | 100                                      |
| Certs                   | CE, ROHS                                 |
| Energy efficiency class | E                                        |
| CRI                     | 80-85                                    |
| Dimmable                | No                                       |
| Efficiency (Lm/w)       | 100                                      |
| Power factor (cosφ)     | 0.9                                      |
| Guarantee               | According to legal warranty: 3 years     |
| IK                      | 08                                       |
| IP                      | IP65                                     |
| Kelvin (K)              | 4000, 6000                               |
| Material                | Metal                                    |
| Material diffuser       | Polycarbonate                            |
| Assembly                | Suspension                               |
| Orientable              | No                                       |
| Power (W)               | 150                                      |
| Sensor                  | No                                       |
| Nominal Voltage (V)     | 190 - 260V AC                            |
| Key                     | Cold white, Neutral white                |
| Outdoor Use             | lf                                       |
| Recommended Use         | Industry, Parking, Industrial Warehouses |

Service life (h) 25,000

## **Product variants**

Reference Attributes

B8140-150W-BF Light temperature : 6000K (use)

B8140-150W-BN Light temperature : 4000°K (use)