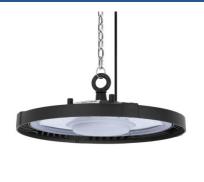

## Industrial LED high bay 150W - 100lm/W - IP65 - 5 years warranty

Industrial LED bell with a power of 150W and a high efficiency of 100 lm/W. It offers high-quality lighting with a CRI>80 and a 100° beam angle, perfect for illuminating large spaces such as storage areas and workshops. It has IP65 protection for outdoor use and demanding environments. Available in neutral white (4000K) and cool white (6000K). Its competitive price ensures an excellent return on investment.