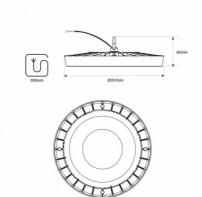

## **Product data**

| Light temperature       | 4000°K (use), 6000K (use)                |
|-------------------------|------------------------------------------|
| Opening angle (°)       | 100                                      |
| Certs                   | CE, ROHS                                 |
| Energy efficiency class | E                                        |
| CRI                     | 80-85                                    |
| Dimmable                | No                                       |
| Efficiency (Lm/w)       | 100                                      |
| Power factor (cosφ)     | 0.9                                      |
| Guarantee               | According to legal warranty: 3 years     |
| IK                      | 08                                       |
| IP                      | IP65                                     |
| Kelvin (K)              | 4000, 6000                               |
| Material                | Metal                                    |
| Material diffuser       | Polycarbonate                            |
| Assembly                | Suspension                               |
| Orientable              | No                                       |
| Power (W)               | 150                                      |
| Sensor                  | No                                       |
| Nominal Voltage (V)     | 190 - 260V AC                            |
| Key                     | Cold white, Neutral white                |
| Outdoor Use             | lf                                       |
| Recommended Use         | Industry, Parking, Industrial Warehouses |