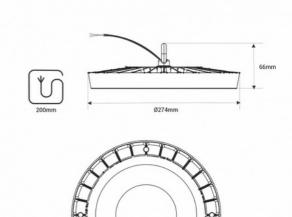

## **Product data**

| Light temperature       | 4000°K (use), 6000K (use)                |
|-------------------------|------------------------------------------|
| Opening angle (°)       | 100                                      |
| Energy efficiency class | E                                        |
| CRI                     | 80-85                                    |
| Dimensions (mm) LxWxH   | Ø274 x 66                                |
| Dimmable                | No                                       |
| Efficiency (Lm/w)       | 100                                      |
| Power factor (cosφ)     | 0.9                                      |
| IK                      | 08                                       |
| IP                      | IP65                                     |
| Kelvin (K)              | 4000, 6000                               |
| Lumens (Lm)             | 10160 (BN) / 10120 (BF)                  |
| Material                | Metal                                    |
| Material diffuser       | Polycarbonate                            |
| Assembly                | Suspension                               |
| Orientable              | No                                       |
| Power (W)               | 100                                      |
| Sensor                  | No                                       |
| Nominal Voltage (V)     | 190 - 260V AC                            |
| Key                     | Cold white, Neutral white                |
| Outdoor Use             | lf                                       |
| Recommended Use         | Industry, Parking, Industrial Warehouses |