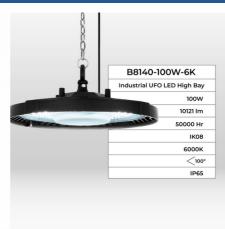

## **Product data**

| Light temperature       | 4000°K (use), 6000K (use)                |
|-------------------------|------------------------------------------|
| Opening angle (°)       | 100                                      |
| Energy efficiency class | E                                        |
| CRI                     | 80-85                                    |
| Dimensions (mm) LxWxH   | Ø274 x 66                                |
| Dimmable                | No                                       |
| Efficiency (Lm/w)       | 100                                      |
| Power factor (cosφ)     | 0.9                                      |
| IK                      | 08                                       |
| IP                      | IP65                                     |
| Kelvin (K)              | 4000, 6000                               |
| Lumens (Lm)             | 10160 (BN) / 10120 (BF)                  |
| Material                | Metal                                    |
| Material diffuser       | Polycarbonate                            |
| Assembly                | Suspension                               |
| Orientable              | No                                       |
| Power (W)               | 100                                      |
| Sensor                  | No                                       |
| Nominal Voltage (V)     | 190 - 260V AC                            |
| Key                     | Cold white, Neutral white                |
| Outdoor Use             | lf                                       |
| Recommended Use         | Industry, Parking, Industrial Warehouses |

Service life (h) 25,000

## **Product variants**

Reference Attributes

B8140-100W-BF Light temperature : 6000K (use)

B8140-100W-BN Light temperature : 4000°K (use)