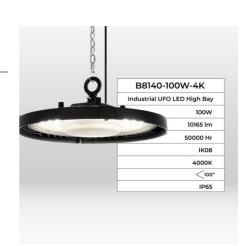

## Industrial LED High Bay light 100W - 100lm/W - IP65 - 5 years warranty

Industrial LED bell with a power of 100W and an efficiency of 100 lm/W. It offers high-quality light with a CRI>80 and a 100° beam angle, perfect for illuminating large spaces such as storage areas and workshops. It features IP65 protection for outdoor use and demanding environments. Available in neutral white (4000K) and cool white (6000K). Its competitive price ensures an excellent return on investment.

## **Product data**

| Light temperature       | 4000°K (use), 6000K (use)                |
|-------------------------|------------------------------------------|
| Opening angle (°)       | 100                                      |
| Energy efficiency class | E                                        |
| CRI                     | 80-85                                    |
| Dimensions (mm) LxWxH   | Ø274 x 66                                |
| Dimmable                | No                                       |
| Efficiency (Lm/w)       | 100                                      |
| Power factor (cosφ)     | 0.9                                      |
| IK                      | 08                                       |
| IP                      | IP65                                     |
| Kelvin (K)              | 4000, 6000                               |
| Lumens (Lm)             | 10160 (BN) / 10120 (BF)                  |
| Material                | Metal                                    |
| Material diffuser       | Polycarbonate                            |
| Assembly                | Suspension                               |
| Orientable              | No                                       |
| Power (W)               | 100                                      |
| Sensor                  | No                                       |
| Nominal Voltage (V)     | 190 - 260V AC                            |
| Key                     | Cold white, Neutral white                |
| Outdoor Use             | lf                                       |
| Recommended Use         | Industry, Parking, Industrial Warehouses |

Service life (h) 25,000