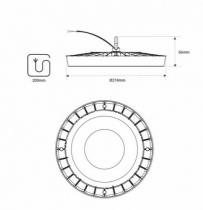

## **Product data**

| Light temperature       | 4000°K (use), 6000K (use)                |
|-------------------------|------------------------------------------|
| Opening angle (°)       | 100                                      |
| Energy efficiency class | E                                        |
| CRI                     | 80-85                                    |
| Dimensions (mm) LxWxH   | Ø274 x 66                                |
| Dimmable                | No                                       |
| Efficiency (Lm/w)       | 100                                      |
| Power factor (cosφ)     | 0.9                                      |
| IK                      | 08                                       |
| IP                      | IP65                                     |
| Kelvin (K)              | 4000, 6000                               |
| Lumens (Lm)             | 10160 (BN) / 10120 (BF)                  |
| Material                | Metal                                    |
| Material diffuser       | Polycarbonate                            |
| Assembly                | Suspension                               |
| Orientable              | No                                       |
| Power (W)               | 100                                      |
| Sensor                  | No                                       |
| Nominal Voltage (V)     | 190 - 260V AC                            |
| Key                     | Cold white, Neutral white                |
| Outdoor Use             | lf                                       |
| Recommended Use         | Industry, Parking, Industrial Warehouses |