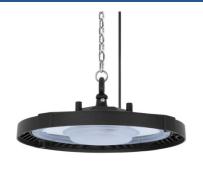

## Industrial LED High Bay light 100W - 100lm/W - IP65 - 5 years warranty

Industrial LED bell with a power of 100W and an efficiency of 100 lm/W. It offers high-quality light with a CRI>80 and a 100° beam angle, perfect for illuminating large spaces such as storage areas and workshops. It features IP65 protection for outdoor use and demanding environments. Available in neutral white (4000K) and cool white (6000K). Its competitive price ensures an excellent return on investment.