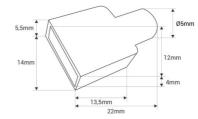

## Product data

| Tapas (to use)        | Start (use), Final (use)             |
|-----------------------|--------------------------------------|
| Certs                 | CE, ROHS                             |
| Dimensions (mm) LxWxH | 13.5 x 14 x 5.5                      |
| Guarantee             | According to legal warranty: 3 years |
| IP                    | IP68                                 |
| Material              | Silicone                             |
| Outdoor Use           | lf                                   |