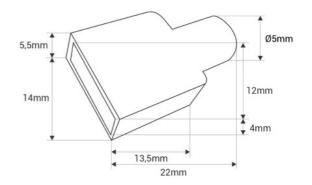

## Product data

| Tapas (to use)        | Start (use), Final (use)             |
|-----------------------|--------------------------------------|
| Certs                 | CE, ROHS                             |
| Dimensions (mm) LxWxH | 13.5 x 14 x 5.5                      |
| Guarantee             | According to legal warranty: 3 years |
| IP                    | IP68                                 |
| Material              | Silicone                             |
| Outdoor Use           | lf                                   |