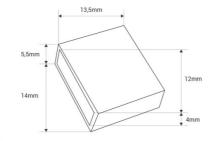

## Product data

| Tapas (to use)        | Start (use), Final (use)             |
|-----------------------|--------------------------------------|
| Certs                 | CE, ROHS                             |
| Dimensions (mm) LxWxH | 13.5 x 14 x 5.5                      |
| Guarantee             | According to legal warranty: 3 years |
| IP                    | IP68                                 |
| Material              | Silicone                             |
| Outdoor Use           | lf                                   |