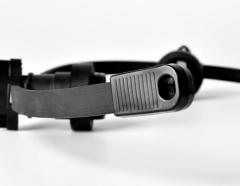

## Ref. L400-2

Final Plug with Hole The Final Plug for the Black Flat Cable is an essential component for achieving proper electrical insulation for outdoor use. It also features a hole to secure the end of the cable. Starting from 5m, we recommend securing the cable with one made of steel.