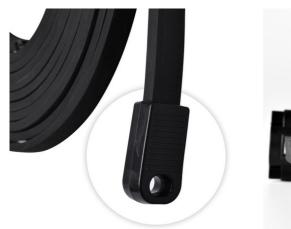

## Ref. L400-2

Final Plug with Hole The Final Plug for the Black Flat Cable is an essential component for achieving proper electrical insulation for outdoor use. It also features a hole to secure the end of the cable. Starting from 5m, we recommend securing the cable with one made of steel.