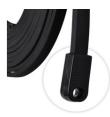

## Ref. L400-2

Final Plug with Hole The Final Plug for the Black Flat Cable is an essential component for achieving proper electrical insulation for outdoor use. It also features a hole to secure the end of the cable. Starting from 5m, we recommend securing the cable with one made of steel.