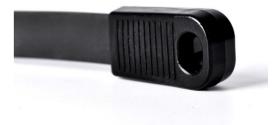

## Ref. L400-2

Final Plug with Hole The Final Plug for the Black Flat Cable is an essential component for achieving proper electrical insulation for outdoor use. It also features a hole to secure the end of the cable. Starting from 5m, we recommend securing the cable with one made of steel.