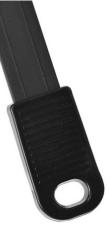

## Ref. L400-2

Final Plug with Hole The Final Plug for the Black Flat Cable is an essential component for achieving proper electrical insulation for outdoor use. It also features a hole to secure the end of the cable. Starting from 5m, we recommend securing the cable with one made of steel.