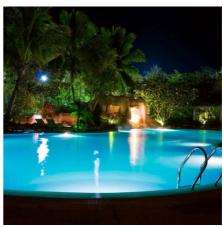

## Ref. NWS0512-24V-10M-RGBW

24V RGBW submersible LED strip, with a power of 14.4W/m, available in a 10-meter roll. With a density of 60 chips/m and IP68 rating, it ensures high-quality lighting and millions of colors, making it ideal for pool lighting or any outdoor setting.