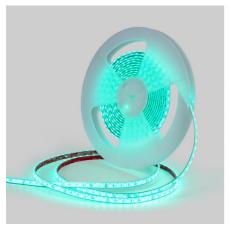

## Submersible 24V DC LED Strip - RGBW - 14.4W/m - 12mm - IP68 - 10 metres - 60LED/m

## Ref. NWS0512-24V-10M-RGBW

24V RGBW submersible LED strip, with a power of 14.4W/m, available in a 10-meter roll. With a density of 60 chips/m and IP68 rating, it ensures high-quality lighting and millions of colors, making it ideal for pool lighting or any outdoor setting.