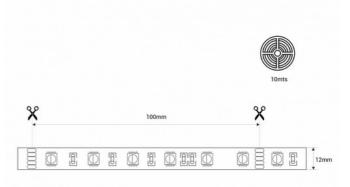

## Product data

| Light temperature     | RGB+CW (use)                                       |
|-----------------------|----------------------------------------------------|
| Adhesive              | 3M                                                 |
| Track width (mm)      | 12                                                 |
| Opening angle (°)     | 120                                                |
| Certs                 | CE, ROHS                                           |
| Dimensions (mm) LxWxH | 12 X 10000                                         |
| Dimmable              | Yes                                                |
| Cut distance (mm)     | 100                                                |
| Guarantee             | According to legal warranty: 3 years               |
| IP                    | IP68                                               |
| Material              | Silicone                                           |
| # Chips per meter     | 60                                                 |
| Power/m (W/m)         | 14.4                                               |
| Nominal Voltage (V)   | 24V DC                                             |
| Type of LED           | SMD 2835                                           |
| Key                   | RGB-W                                              |
| Outdoor Use           | If                                                 |
| Recommended Use       | Garden, Swimming Pools, Fascias, Terraces, Porches |