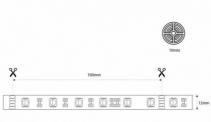

## Product data

| Light temperature     | RGB+CW (use)                                       |
|-----------------------|----------------------------------------------------|
| Adhesive              | 3M                                                 |
| Track width (mm)      | 12                                                 |
| Opening angle (°)     | 120                                                |
| Certs                 | CE, ROHS                                           |
| Dimensions (mm) LxWxH | 12 X 10000                                         |
| Dimmable              | Yes                                                |
| Cut distance (mm)     | 100                                                |
| Guarantee             | According to legal warranty: 3 years               |
| IP                    | IP68                                               |
| Material              | Silicone                                           |
| # Chips per meter     | 60                                                 |
| Power/m (W/m)         | 14.4                                               |
| Nominal Voltage (V)   | 24V DC                                             |
| Type of LED           | SMD 2835                                           |
| Key                   | RGB-W                                              |
| Outdoor Use           | If                                                 |
| Recommended Use       | Garden, Swimming Pools, Fascias, Terraces, Porches |