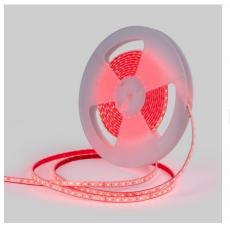

## Ref. NWS0512-24V-10M-RGB

**Product data** 

Submersible RGB LED strip of 24V, with a power of 14.4W/m, available in a 10-meter roll. With a density of 60 chips/m and IP68 rating, it guarantees high-quality lighting and millions of colors, making it ideal for pool lighting or any outdoor setting.

## Light temperature Adhesive Track width (mm)

| Track width (mm)      | 12                                   |
|-----------------------|--------------------------------------|
| Opening angle (°)     | 120                                  |
| Certs                 | CE, ROHS                             |
| CRI                   | 90-95                                |
| Dimensions (mm) LxWxH | 12 x 10,000                          |
| Dimmable              | Yes                                  |
| Cut distance (mm)     | 100                                  |
| Guarantee             | According to legal warranty: 3 years |
| IP                    | IP68                                 |
| Material              | Silicone                             |
| # Chips per meter     | 60                                   |
| Power/m (W/m)         | 14.4                                 |
| Nominal Voltage (V)   | 24V DC                               |
| Type of LED           | SMD 2835                             |
| Key                   | RGB                                  |
| Outdoor Use           | If                                   |