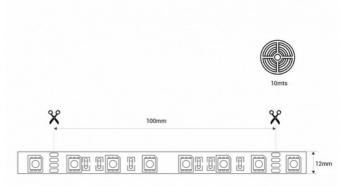

## Light temperature Adhesive Track width (mm)

| Track width (mm)      | 12                                   |
|-----------------------|--------------------------------------|
| Opening angle (°)     | 120                                  |
| Certs                 | CE, ROHS                             |
| CRI                   | 90-95                                |
| Dimensions (mm) LxWxH | 12 x 10,000                          |
| Dimmable              | Yes                                  |
| Cut distance (mm)     | 100                                  |
| Guarantee             | According to legal warranty: 3 years |
| IP                    | IP68                                 |
| Material              | Silicone                             |
| # Chips per meter     | 60                                   |
| Power/m (W/m)         | 14.4                                 |
| Nominal Voltage (V)   | 24V DC                               |
| Type of LED           | SMD 2835                             |
| Key                   | RGB                                  |
| Outdoor Use           | If                                   |