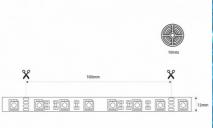

## Light temperature Adhesive Track width (mm)

| Track width (mm)      | 12                                   |
|-----------------------|--------------------------------------|
| Opening angle (°)     | 120                                  |
| Certs                 | CE, ROHS                             |
| CRI                   | 90-95                                |
| Dimensions (mm) LxWxH | 12 x 10,000                          |
| Dimmable              | Yes                                  |
| Cut distance (mm)     | 100                                  |
| Guarantee             | According to legal warranty: 3 years |
| IP                    | IP68                                 |
| Material              | Silicone                             |
| # Chips per meter     | 60                                   |
| Power/m (W/m)         | 14.4                                 |
| Nominal Voltage (V)   | 24V DC                               |
| Type of LED           | SMD 2835                             |
| Key                   | RGB                                  |
| Outdoor Use           | If                                   |