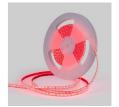

## Ref. NWS0512-24V-10M-RGB

**Product data** 

Submersible RGB LED strip of 24V, with a power of 14.4W/m, available in a 10-meter roll. With a density of 60 chips/m and IP68 rating, it guarantees high-quality lighting and millions of colors, making it ideal for pool lighting or any outdoor setting.