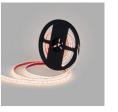

## Submersible 24V DC LED Strip - Monochrome - 9.6W/m - 10mm - IP68 - 5 metres - 120LED/m

The 24V monochrome LED strip has a power of 9.6W/m and comes in a 5-meter roll. With a density of 120 chips/m, it offers high-quality lighting with an efficiency of 100 lm/W. Available in 3 shades: warm white (3000K), neutral white (4000K), and cool white (6500K). Thanks to its IP68 rating, this LED strip is not only suitable for outdoor use but is also designed to be completely submersible.