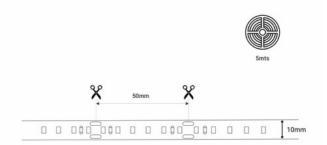

## **Product data**

| Light temperature            | 3000°K, 4000°K, 6000K                             |
|------------------------------|---------------------------------------------------|
| Adhesive                     | 3M                                                |
| Track width (mm)             | 10                                                |
| Opening angle (°)            | 120                                               |
| CRI                          | 90-95                                             |
| Dimensions (mm) LxWxH        | 10 x 5000                                         |
| Dimmable                     | Yes                                               |
| Cut distance (mm)            | 50                                                |
| Efficiency (Lm/w)            | 100                                               |
| IP                           | IP68                                              |
| Kelvin (K)                   | 3000, 4000, 6500                                  |
| Material                     | Silicone                                          |
| # Chips per meter            | 120                                               |
| Power/m (W/m)                | 9.6                                               |
| Nominal Voltage (V)          | 24V DC                                            |
| Key                          | Warm white, Cold white, Neutral white             |
| Outdoor Use                  | lf                                                |
| Recommended Use Garden, Swim | ming Pools, Fascias, Terraces, Balconies, Porches |