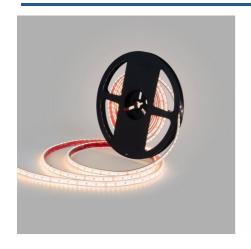

## Submersible 24V DC LED Strip - Monochrome - 9.6W/m - 10mm - IP68 - 5 metres - 120LED/m

The 24V monochrome LED strip has a power of 9.6W/m and comes in a 5-meter roll. With a density of 120 chips/m, it offers high-quality lighting with an efficiency of 100 lm/W. Available in 3 shades: warm white (3000K), neutral white (4000K), and cool white (6500K). Thanks to its IP68 rating, this LED strip is not only suitable for outdoor use but is also designed to be completely submersible.