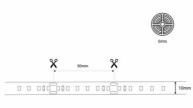

## **Product data**

| Light temperature            | 3000°K, 4000°K, 6000K                             |
|------------------------------|---------------------------------------------------|
| Adhesive                     | 3M                                                |
| Track width (mm)             | 10                                                |
| Opening angle (°)            | 120                                               |
| CRI                          | 90-95                                             |
| Dimensions (mm) LxWxH        | 10 x 5000                                         |
| Dimmable                     | Yes                                               |
| Cut distance (mm)            | 50                                                |
| Efficiency (Lm/w)            | 100                                               |
| IP                           | IP68                                              |
| Kelvin (K)                   | 3000, 4000, 6500                                  |
| Material                     | Silicone                                          |
| # Chips per meter            | 120                                               |
| Power/m (W/m)                | 9.6                                               |
| Nominal Voltage (V)          | 24V DC                                            |
| Key                          | Warm white, Cold white, Neutral white             |
| Outdoor Use                  | lf                                                |
| Recommended Use Garden, Swim | ming Pools, Fascias, Terraces, Balconies, Porches |