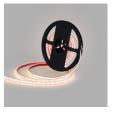

## Submersible 24V DC LED Strip - Monochrome - 9.6W/m - 10mm - IP68 - 5 metres - 120LED/m

The 24V monochrome LED strip has a power of 9.6W/m and comes in a 5-meter roll. With a density of 120 chips/m, it offers high-quality lighting with an efficiency of 100 lm/W. Available in 3 shades: warm white (3000K), neutral white (4000K), and cool white (6500K). Thanks to its IP68 rating, this LED strip is not only suitable for outdoor use but is also designed to be completely submersible.