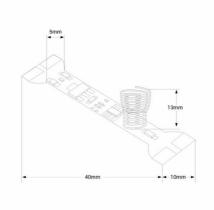

## Product data

| Certs                 | CE, ROHS                             |
|-----------------------|--------------------------------------|
| Color control         | Monochrome                           |
| Dimensions (mm) LxWxH | 10 times 40                          |
| Dimmable              | Yes                                  |
| Guarantee             | According to legal warranty: 3 years |
| Maximum intensity (A) | 3.5                                  |
| Number of channels    | 1                                    |
| Touch                 | Yes                                  |
| Nominal Voltage (V)   | 5-24V                                |