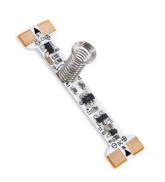

## Ref. FDTSM-T10

Compact touch switch with a luminous indicator for installation in profiles and direct connection to single-color LED strips from 5 to 24V DC. It offers the on/off function, and also enables touch regulation of the light intensity, allowing for precise and comfortable adjustment of the output voltage.

## Product data

| Certs                 | CE, ROHS                             |
|-----------------------|--------------------------------------|
| Color control         | Monochrome                           |
| Dimensions (mm) LxWxH | 10 times 40                          |
| Dimmable              | Yes                                  |
| Guarantee             | According to legal warranty: 3 years |
| Maximum intensity (A) | 3.5                                  |
| Number of channels    | 1                                    |
| Touch                 | Yes                                  |
| Nominal Voltage (V)   | 5-24V                                |