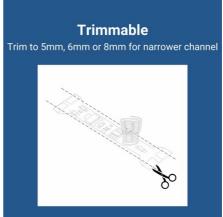

## Product data

| Certs                 | CE, ROHS                             |
|-----------------------|--------------------------------------|
| Color control         | Monochrome                           |
| Dimensions (mm) LxWxH | 10 times 40                          |
| Dimmable              | Yes                                  |
| Guarantee             | According to legal warranty: 3 years |
| Maximum intensity (A) | 3.5                                  |
| Number of channels    | 1                                    |
| Touch                 | Yes                                  |
| Nominal Voltage (V)   | 5-24V                                |