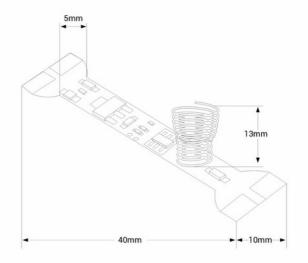

## Ref. FDTSM-T10

Compact touch switch with a luminous indicator for installation in profiles and direct connection to single-color LED strips from 5 to 24V DC. It offers the on/off function, and also enables touch regulation of the light intensity, allowing for precise and comfortable adjustment of the output voltage.

## Product data

| Certs                 | CE, ROHS                             |
|-----------------------|--------------------------------------|
| Color control         | Monochrome                           |
| Dimensions (mm) LxWxH | 10 times 40                          |
| Dimmable              | Yes                                  |
| Guarantee             | According to legal warranty: 3 years |
| Maximum intensity (A) | 3.5                                  |
| Number of channels    | 1                                    |
| Touch                 | Yes                                  |
| Nominal Voltage (V)   | 5-24V                                |