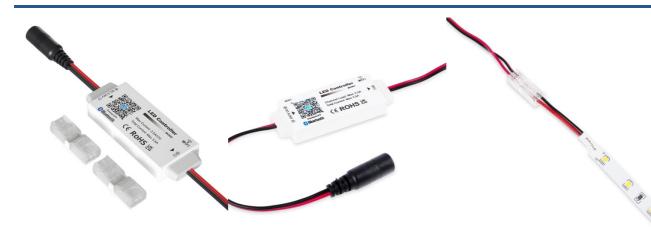

## Mini single color controller - WiFi + Bluetooth -5-24V DC - 3.5A

## Ref. CTL-AAW-MONO-34

Small-sized smart monochrome controller for LED strips of 5-24V DC. Through WiFi or Bluetooth, it allows complete control from your mobile device using Smart Life or Tuya App. In addition, it is compatible with virtual assistants like Amazon Alexa and Google Assistant. Offers exclusive control of a single color, with effects such as flash, fade, or static color.

## Product data

| Certs                 | CE, ROHS                             |
|-----------------------|--------------------------------------|
| Connectivity          | Wifi, Bluetooth                      |
| Color control         | Monochrome                           |
| Dimmable              | Yes                                  |
| Guarantee             | According to legal warranty: 3 years |
| Maximum intensity (A) | 3.5                                  |
| IP                    | IP20                                 |
| Number of channels    | 1                                    |
| Nominal Voltage (V)   | 5-24V                                |
|                       |                                      |