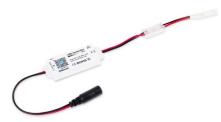

## Mini single color controller - WiFi + Bluetooth -5-24V DC - 3.5A

## Ref. CTL-AAW-MONO-34

Small-sized smart monochrome controller for LED strips of 5-24V DC. Through WiFi or Bluetooth, it allows complete control from your mobile device using Smart Life or Tuya App. In addition, it is compatible with virtual assistants like Amazon Alexa and Google Assistant. Offers exclusive control of a single color, with effects such as flash, fade, or static color.