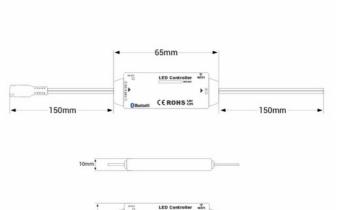

## Product data

| Certs                 | CE, ROHS                             |
|-----------------------|--------------------------------------|
| Connectivity          | Wifi, Bluetooth                      |
| Color control         | Monochrome                           |
| Dimmable              | Yes                                  |
| Guarantee             | According to legal warranty: 3 years |
| Maximum intensity (A) | 3.5                                  |
| IP                    | IP20                                 |
| Number of channels    | 1                                    |
| Nominal Voltage (V)   | 5-24V                                |
|                       |                                      |