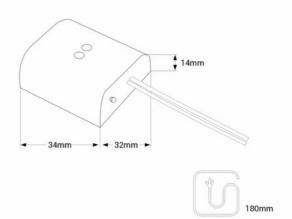

### **Product data**

| Certs                 | CE, ROHS                             |
|-----------------------|--------------------------------------|
| Dimensions (mm) LxWxH | 32 x 34 x 14                         |
| Guarantee             | According to legal warranty: 3 years |
| Maximum intensity (A) | 5                                    |
| Material              | Polycarbonate                        |
| Sensor                | Yes                                  |
| Nominal Voltage (V)   | 5-24V                                |