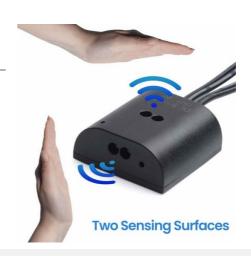

#### **Features**

**Dual Side Sense** Dual Sensor design make mounting more fexible for different position

#### Ref. DMSC-H-20ABB

Dual proximity sensor for single color LED strips from 5 to 24V DC. Controls on/off and intensity when a hand is passed within a distance of 8 cm or less. It incorporates two high-sensitivity sensors for control from two different angles, according to installation needs. It has 3 possible fastening modes.