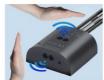

#### **Features**

**Dual Side Sense** Dual Sensor design make mounting more fexible for different position

#### Ref. DMSC-H-20ABB

Dual proximity sensor for single color LED strips from 5 to 24V DC. Controls on/off and intensity when a hand is passed within a distance of 8 cm or less. It incorporates two high-sensitivity sensors for control from two different angles, according to installation needs. It has 3 possible fastening modes.