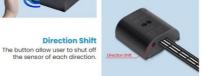

#### Ref. DMSC-H-20ABB

Dual proximity sensor for single color LED strips from 5 to 24V DC. Controls on/off and intensity when a hand is passed within a distance of 8 cm or less. It incorporates two high-sensitivity sensors for control from two different angles, according to installation needs. It has 3 possible fastening modes.