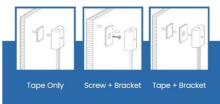

#### **Installation Method**

#### Ref. DMSC-H-20ABB

Dual proximity sensor for single color LED strips from 5 to 24V DC. Controls on/off and intensity when a hand is passed within a distance of 8 cm or less. It incorporates two high-sensitivity sensors for control from two different angles, according to installation needs. It has 3 possible fastening modes.