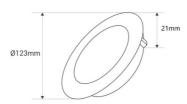

## Ultra slim LED Downlight 6W - CCT - Cut Ø 110mm - 3 colors

6W aluminum flat LED downlight with CCT system that allows you to adjust the color temperature (3000K-4000K-6000K). Provides uniform lighting with a CRI>80 and a brightness of 430 lumens. Available in aluminum in 3 colors: white, black, and silver.