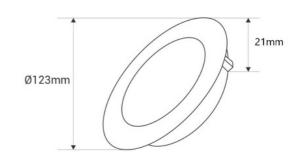

## **Product data**

| Housing color           | White (use), Black (use), Silver (to use)            |  |
|-------------------------|------------------------------------------------------|--|
| Opening angle (°)       | 120                                                  |  |
| Certs                   | CE, ROHS                                             |  |
| Energy efficiency class | G                                                    |  |
| CRI                     | 80-85                                                |  |
| Dimmable                | No                                                   |  |
| Frequency (Hz)          | 50 - 60                                              |  |
| Guarantee               | According to legal warranty: 3 years                 |  |
| IP                      | IP20                                                 |  |
| Kelvin (K)              | 3000, 4000, 6000                                     |  |
| Material                | Aluminum                                             |  |
| Material diffuser       | Polycarbonate                                        |  |
| Assembly                | Recessed                                             |  |
| Orientable              | No                                                   |  |
| Power (W)               | 6                                                    |  |
| Sensor                  | No                                                   |  |
| Nominal Voltage (V)     | 220 - 240 V AC                                       |  |
| Type of LED             | SMD 2835                                             |  |
| Key                     | ССТ                                                  |  |
| Outdoor Use             | No                                                   |  |
| Recommended Use         | Dining room, Bedrooms, Hotels, Commerce, Living room |  |
| Service life (h)        | 25,000                                               |  |