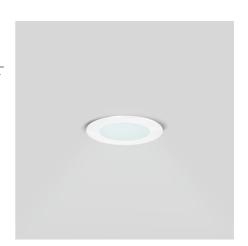

## Ultra slim LED Downlight 6W - CCT - Cut Ø 110mm - 3 colors

6W aluminum flat LED downlight with CCT system that allows you to adjust the color temperature (3000K-4000K-6000K). Provides uniform lighting with a CRI>80 and a brightness of 430 lumens. Available in aluminum in 3 colors: white, black, and silver.