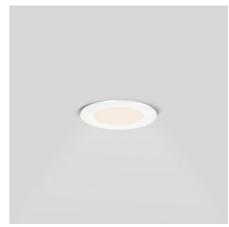

## Ultra slim LED Downlight 6W - CCT - Cut Ø 110mm - 3 colors

6W aluminum flat LED downlight with CCT system that allows you to adjust the color temperature (3000K-4000K-6000K). Provides uniform lighting with a CRI>80 and a brightness of 430 lumens. Available in aluminum in 3 colors: white, black, and silver.