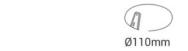

## **Product data**

| Housing color           | White (use), Black (use), Silver (to use)            |  |
|-------------------------|------------------------------------------------------|--|
| Opening angle (°)       | 120                                                  |  |
| Certs                   | CE, ROHS                                             |  |
| Energy efficiency class | G                                                    |  |
| CRI                     | 80-85                                                |  |
| Dimmable                | No                                                   |  |
| Frequency (Hz)          | 50 - 60                                              |  |
| Guarantee               | According to legal warranty: 3 years                 |  |
| IP                      | IP20                                                 |  |
| Kelvin (K)              | 3000, 4000, 6000                                     |  |
| Material                | Aluminum                                             |  |
| Material diffuser       | Polycarbonate                                        |  |
| Assembly                | Recessed                                             |  |
| Orientable              | No                                                   |  |
| Power (W)               | 6                                                    |  |
| Sensor                  | No                                                   |  |
| Nominal Voltage (V)     | 220 - 240 V AC                                       |  |
| Type of LED             | SMD 2835                                             |  |
| Key                     | ССТ                                                  |  |
| Outdoor Use             | No                                                   |  |
| Recommended Use         | Dining room, Bedrooms, Hotels, Commerce, Living room |  |
| Service life (h)        | 25,000                                               |  |