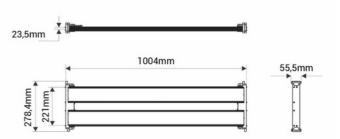

## **Product data**

| Opening angle (°)       | 120                                  |
|-------------------------|--------------------------------------|
| Certs                   | CE, ROHS                             |
| Energy efficiency class | D                                    |
| Dimensions (mm) LxWxH   | 1004 X 278.4 X 55.5                  |
| Dimmable                | Yes                                  |
| Efficiency (Lm/w)       | 150                                  |
| Guarantee               | According to legal warranty: 3 years |
| IP                      | IP54                                 |
| Lumens (Lm)             | 37500                                |
| Power (W)               | 250                                  |
| Control system          | 1-10V DC                             |
| Nominal Voltage (V)     | 85 - 275 V/AC                        |
| Type of LED             | SMD 2835, CHIP San'an                |
| Outdoor Use             | If                                   |
| Recommended Use         | Crops                                |
| Service life (h)        | 50000                                |