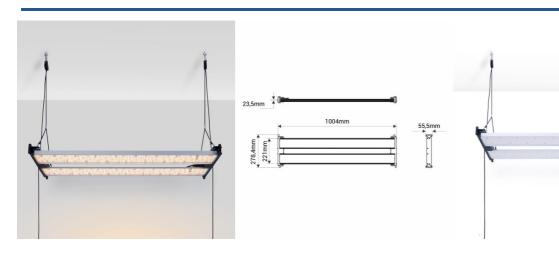

## Ref. G400-250W

High-performance LED grow light specially designed for indoor plant cultivation. Equipped with Sanan LED chips and a 0-10V dimmable driver, it emits full spectrum light that allows for plant growth and flowering in the absence of natural light. Its efficient design minimizes heat emission, preventing damage from burns or dehydration in the plants. Includes cable with plug for an easy installation. PPE: 2.9 - 3.5 umol/J PPFD max. at 30cm: 1237 umol/s/m 2

## **Product data**

| Opening angle (°)       | 120                                  |
|-------------------------|--------------------------------------|
| Certs                   | CE, ROHS                             |
| Energy efficiency class | D                                    |
| Dimensions (mm) LxWxH   | 1004 X 278.4 X 55.5                  |
| Dimmable                | Yes                                  |
| Efficiency (Lm/w)       | 150                                  |
| Guarantee               | According to legal warranty: 3 years |
| IP                      | IP54                                 |
| Lumens (Lm)             | 37500                                |
| Power (W)               | 250                                  |
| Control system          | 1-10V DC                             |
| Nominal Voltage (V)     | 85 - 275 V/AC                        |
| Type of LED             | SMD 2835, CHIP San'an                |
| Outdoor Use             | If                                   |
| Recommended Use         | Crops                                |
| Service life (h)        | 50000                                |