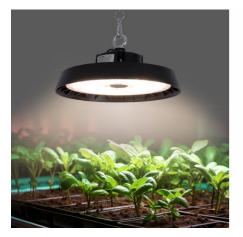

## Ref. G300-150W

High-performance UFO LED grow light specially designed for indoor plant cultivation. Equipped with Sanan LED chips, it emits full spectrum light that enables plant growth and flowering in the absence of natural light. Its efficient design minimizes heat emission, preventing damage from burns or dehydration in plants. It is suitable for all types of crops.