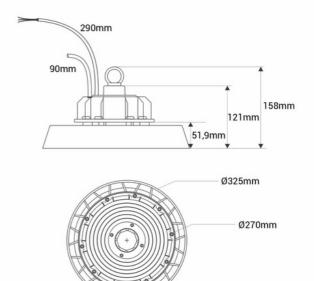

## Product data

| Opening angle (°)                                                        | 120                                                          |
|--------------------------------------------------------------------------|--------------------------------------------------------------|
| Certs                                                                    | CE, ROHS                                                     |
| Energy efficiency class                                                  | E                                                            |
| CRI                                                                      | 90-95                                                        |
| Dimensions (mm) LxWxH                                                    | Ø325 x 158                                                   |
| Dimmable                                                                 | No                                                           |
| Efficiency (Lm/w)                                                        | 130                                                          |
| Guarantee                                                                | According to legal warranty: 3 years                         |
| ID                                                                       |                                                              |
| IP                                                                       | IP65                                                         |
| Lumens (Lm)                                                              | 19500                                                        |
|                                                                          |                                                              |
| Lumens (Lm)                                                              | 19500                                                        |
| Lumens (Lm)<br>Power (W)                                                 | 19500<br>150                                                 |
| Lumens (Lm)<br>Power (W)<br>Sensor                                       | 19500<br>150<br>No                                           |
| Lumens (Lm)<br>Power (W)<br>Sensor<br>Nominal Voltage (V)                | 19500<br>150<br>No<br>85 - 275 V/AC                          |
| Lumens (Lm)<br>Power (W)<br>Sensor<br>Nominal Voltage (V)<br>Type of LED | 19500<br>150<br>No<br>85 - 275 V/AC<br>SMD 2835, CHIP San'an |