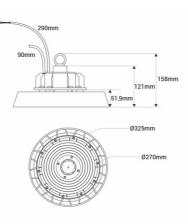

## Product data

| Opening angle (°)                                                        | 120                                                          |
|--------------------------------------------------------------------------|--------------------------------------------------------------|
| Certs                                                                    | CE, ROHS                                                     |
| Energy efficiency class                                                  | E                                                            |
| CRI                                                                      | 90-95                                                        |
| Dimensions (mm) LxWxH                                                    | Ø325 x 158                                                   |
| Dimmable                                                                 | No                                                           |
| Efficiency (Lm/w)                                                        | 130                                                          |
| Guarantee                                                                | According to legal warranty: 3 years                         |
| ID                                                                       |                                                              |
| IP                                                                       | IP65                                                         |
| Lumens (Lm)                                                              | 19500                                                        |
|                                                                          |                                                              |
| Lumens (Lm)                                                              | 19500                                                        |
| Lumens (Lm)<br>Power (W)                                                 | 19500<br>150                                                 |
| Lumens (Lm)<br>Power (W)<br>Sensor                                       | 19500<br>150<br>No                                           |
| Lumens (Lm)<br>Power (W)<br>Sensor<br>Nominal Voltage (V)                | 19500<br>150<br>No<br>85 - 275 V/AC                          |
| Lumens (Lm)<br>Power (W)<br>Sensor<br>Nominal Voltage (V)<br>Type of LED | 19500<br>150<br>No<br>85 - 275 V/AC<br>SMD 2835, CHIP San'an |