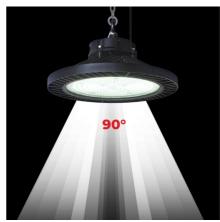

## **Product data**

| 90 degrees          |
|---------------------|
| CE, ROHS            |
| С                   |
| 70-80               |
| Ø310 x 133          |
| No                  |
| Internal, Lifud     |
| 150                 |
| 0.9                 |
| 5 years             |
| 09                  |
| IP65                |
| 5000                |
| 200W/HIGH (30212lm) |
| Metal               |
| Polycarbonate       |
| Suspension          |
| No                  |
| 120, 200, 160       |
| No                  |
| 120-277 V AC        |
| Cold white          |
|                     |
|                     |