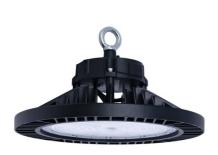

## Ref. B8150-200-5K

UFO LED industrial lamp of high efficiency and adjustable power: 120W/160W/200W. Its compact and lightweight design allows for easy and quick installation. Incorporates Lifud driver and PHILIPS Lumileds LED chips of maximum efficiency:  $150 \, \text{Im/W}$ , which provide powerful lighting in cool white tone (5000K). \*\*5 Year Warranty\*\*