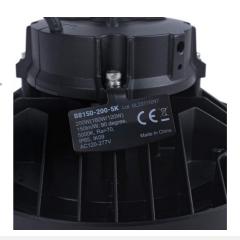

## Ref. B8150-200-5K

UFO LED industrial lamp of high efficiency and adjustable power: 120W/160W/200W. Its compact and lightweight design allows for easy and quick installation. Incorporates Lifud driver and PHILIPS Lumileds LED chips of maximum efficiency:  $150 \, \text{Im/W}$ , which provide powerful lighting in cool white tone (5000K). \*\*5 Year Warranty\*\*

## **Product data**

| 90 degrees          |
|---------------------|
| CE, ROHS            |
| С                   |
| 70-80               |
| Ø310 x 133          |
| No                  |
| Internal, Lifud     |
| 150                 |
| 0.9                 |
| 5 years             |
| 09                  |
| IP65                |
| 5000                |
| 200W/HIGH (30212lm) |
| Metal               |
| Polycarbonate       |
| Suspension          |
| No                  |
| 120, 200, 160       |
| No                  |
| 120-277 V AC        |
| Cold white          |
|                     |
|                     |