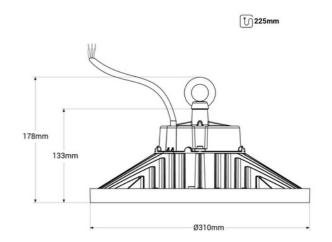

## **Product data**

| 90 degrees          |
|---------------------|
| CE, ROHS            |
| С                   |
| 70-80               |
| Ø310 x 133          |
| No                  |
| Internal, Lifud     |
| 150                 |
| 0.9                 |
| 5 years             |
| 09                  |
| IP65                |
| 5000                |
| 200W/HIGH (30212lm) |
| Metal               |
| Polycarbonate       |
| Suspension          |
| No                  |
| 120, 200, 160       |
| No                  |
| 120-277 V AC        |
| Cold white          |
|                     |
|                     |