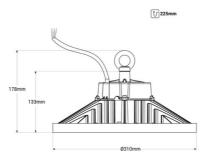

## **Product data**

| 90 degrees          |
|---------------------|
| CE, ROHS            |
| С                   |
| 70-80               |
| Ø310 x 133          |
| No                  |
| Internal, Lifud     |
| 150                 |
| 0.9                 |
| 5 years             |
| 09                  |
| IP65                |
| 5000                |
| 200W/HIGH (30212lm) |
| Metal               |
| Polycarbonate       |
| Suspension          |
| No                  |
| 120, 200, 160       |
| No                  |
| 120-277 V AC        |
| Cold white          |
|                     |
|                     |