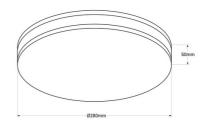

## **Product data**

| Light temperature                                                                | CCT (to use)                         |
|----------------------------------------------------------------------------------|--------------------------------------|
| Opening angle (°)                                                                | 120                                  |
| Certs                                                                            | CE, ROHS                             |
| Energy efficiency class                                                          | F                                    |
| Dimensions (mm) LxWxH                                                            | Ø280 X 50                            |
| Dimmable                                                                         | No                                   |
| Efficiency (Lm/w)                                                                | 100                                  |
| Form                                                                             | Circular                             |
| Frequency (Hz)                                                                   | 50 - 60                              |
| Guarantee                                                                        | According to legal warranty: 3 years |
| IP                                                                               | IP65                                 |
| Kelvin (K)                                                                       | 3000, 4000, 6500                     |
| Lumens (Lm) warm white (2256lm), neutral white (2421lm), and cool white (2306lm) |                                      |
| Material                                                                         | Polycarbonate                        |
| Material diffuser                                                                | Polycarbonate                        |
| Assembly                                                                         | Surface                              |
| Orientable                                                                       | No                                   |
| Power (W)                                                                        | 24                                   |
| Sensor                                                                           | Yes                                  |
| Nominal Voltage (V)                                                              | 220 - 240 V AC                       |
| Type of LED                                                                      | SMD 2835                             |
| Type of sensor                                                                   | Microwave                            |
|                                                                                  |                                      |