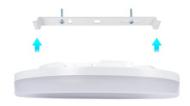

## **Product data**

| Light temperature                                                                | CCT (to use)                         |
|----------------------------------------------------------------------------------|--------------------------------------|
| Opening angle (°)                                                                | 120                                  |
| Certs                                                                            | CE, ROHS                             |
| Energy efficiency class                                                          | F                                    |
| Dimensions (mm) LxWxH                                                            | Ø280 X 50                            |
| Dimmable                                                                         | No                                   |
| Efficiency (Lm/w)                                                                | 100                                  |
| Form                                                                             | Circular                             |
| Frequency (Hz)                                                                   | 50 - 60                              |
| Guarantee                                                                        | According to legal warranty: 3 years |
| IP                                                                               | IP65                                 |
| Kelvin (K)                                                                       | 3000, 4000, 6500                     |
| Lumens (Lm) warm white (2256lm), neutral white (2421lm), and cool white (2306lm) |                                      |
| Material                                                                         | Polycarbonate                        |
| Material diffuser                                                                | Polycarbonate                        |
| Assembly                                                                         | Surface                              |
| Orientable                                                                       | No                                   |
| Power (W)                                                                        | 24                                   |
| Sensor                                                                           | Yes                                  |
| Nominal Voltage (V)                                                              | 220 - 240 V AC                       |
| Type of LED                                                                      | SMD 2835                             |
| Type of sensor                                                                   | Microwave                            |
|                                                                                  |                                      |