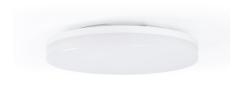

## Tri-proof CCT LED ceiling light with motion sensor - 24W - Ø28cm - IP65

## Ref. B1390-RS-CCT

Waterproof LED ceiling light with a modern and elegant design with a power of 24W and an efficiency of 100lm/w. Its IP65 protection rating ensures its impermeability against external factors, allowing for installation outdoors. It has a motion sensor that activates the lighting only when detecting presence, providing significant energy savings. Additionally, it features a CCT temperature selector that allows you to change the color temperature between warm white (3000K), neutral white (4000K), and cool white (6500K).