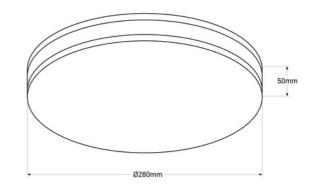

## **Product data**

| Light temperature                                                                | CCT (to use)                         |
|----------------------------------------------------------------------------------|--------------------------------------|
| Opening angle (°)                                                                | 120                                  |
| Certs                                                                            | CE, ROHS                             |
| Energy efficiency class                                                          | F                                    |
| Dimensions (mm) LxWxH                                                            | Ø280 X 50                            |
| Dimmable                                                                         | No                                   |
| Efficiency (Lm/w)                                                                | 100                                  |
| Form                                                                             | Circular                             |
| Frequency (Hz)                                                                   | 50 - 60                              |
| Guarantee                                                                        | According to legal warranty: 3 years |
| IP                                                                               | IP65                                 |
| Kelvin (K)                                                                       | 3000, 4000, 6500                     |
| Lumens (Lm) warm white (2256lm), neutral white (2421lm), and cool white (2306lm) |                                      |
| Material                                                                         | Polycarbonate                        |
| Material diffuser                                                                | Polycarbonate                        |
| Assembly                                                                         | Surface                              |
| Orientable                                                                       | No                                   |
| Power (W)                                                                        | 24                                   |
| Sensor                                                                           | Yes                                  |
| Nominal Voltage (V)                                                              | 220 - 240 V AC                       |
| Type of LED                                                                      | SMD 2835                             |
| Type of sensor                                                                   | Microwave                            |
|                                                                                  |                                      |