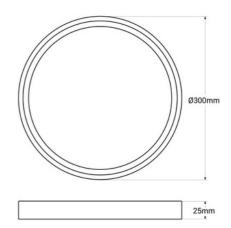

## **Product data**

| Case color                                                                  | White (use), Black (use), Wood (use) |
|-----------------------------------------------------------------------------|--------------------------------------|
| Opening angle (°)                                                           | 120                                  |
| Certs                                                                       | CE, ROHS                             |
| Energy efficiency class                                                     | F                                    |
| CRI                                                                         | 80-85                                |
| Dimensions (mm) LxWxH                                                       | Ø300 x 25                            |
| Dimmable                                                                    | No                                   |
| Power factor (cosφ)                                                         | 0.9                                  |
| Form                                                                        | Circular                             |
| Guarantee                                                                   | According to legal warranty: 3 years |
| IP                                                                          | IP40                                 |
| Kelvin (K)                                                                  | 3000, 4000, 6500                     |
| Lumens (Lm) Warm white: 2270lm / Neutral white: 2400lm / Cool white: 2340lm |                                      |
| Material                                                                    | Polycarbonate                        |
| Material diffuser                                                           | Polycarbonate                        |
| Assembly                                                                    | Surface                              |
| Orientable                                                                  | No                                   |
| Power (W)                                                                   | 24                                   |
| Sensor                                                                      | No                                   |
| Nominal Voltage (V)                                                         | 220 - 240 V AC                       |
| Type of LED                                                                 | SMD 2835                             |
| Key                                                                         | ССТ                                  |