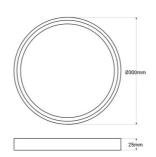

## **Product data**

| Case color                                                                  | White (use), Black (use), Wood (use) |
|-----------------------------------------------------------------------------|--------------------------------------|
| Opening angle (°)                                                           | 120                                  |
| Certs                                                                       | CE, ROHS                             |
| Energy efficiency class                                                     | F                                    |
| CRI                                                                         | 80-85                                |
| Dimensions (mm) LxWxH                                                       | Ø300 x 25                            |
| Dimmable                                                                    | No                                   |
| Power factor (cosφ)                                                         | 0.9                                  |
| Form                                                                        | Circular                             |
| Guarantee                                                                   | According to legal warranty: 3 years |
| IP                                                                          | IP40                                 |
| Kelvin (K)                                                                  | 3000, 4000, 6500                     |
| Lumens (Lm) Warm white: 2270lm / Neutral white: 2400lm / Cool white: 2340lm |                                      |
| Material                                                                    | Polycarbonate                        |
| Material diffuser                                                           | Polycarbonate                        |
| Assembly                                                                    | Surface                              |
| Orientable                                                                  | No                                   |
| Power (W)                                                                   | 24                                   |
| Sensor                                                                      | No                                   |
| Nominal Voltage (V)                                                         | 220 - 240 V AC                       |
| Type of LED                                                                 | SMD 2835                             |
| Key                                                                         | ССТ                                  |