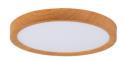

## Round CCT LED Ceiling light - 24W - IP40

24W circular LED ceiling light with a modern and elegant design featuring a white opal diffuser that ensures homogeneous lighting, without dark spots. Its CCT system allows you to change the color temperature of light between warm white (3000K), neutral white (4000K), and cool white (6500K). Due to its high efficiency (100lm/W), this ceiling light ensures a great energy savings. Available in black, white, and wood effect.