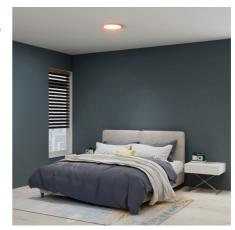

## Round CCT LED Ceiling light - 24W - IP40

24W circular LED ceiling light with a modern and elegant design featuring a white opal diffuser that ensures homogeneous lighting, without dark spots. Its CCT system allows you to change the color temperature of light between warm white (3000K), neutral white (4000K), and cool white (6500K). Due to its high efficiency (100lm/W), this ceiling light ensures a great energy savings. Available in black, white, and wood effect.