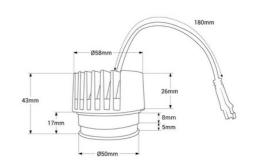

## Product data

| Light temperature                                                                                   | 2700°K, 4000°K                       |
|-----------------------------------------------------------------------------------------------------|--------------------------------------|
| Opening angle (°)                                                                                   | 45                                   |
| Certs                                                                                               | CE, ROHS                             |
| Energy efficiency class                                                                             | F                                    |
| CRI                                                                                                 | 90-95                                |
| Dimensions (mm) LxWxH                                                                               | Ø 50 x 43                            |
| Dimmable                                                                                            | Yes                                  |
| Driver                                                                                              | External                             |
| Guarantee                                                                                           | According to legal warranty: 3 years |
| IP                                                                                                  | IP20                                 |
| Kelvin (K)                                                                                          | 4000, 2700                           |
| Lumens (Lm)                                                                                         | 690                                  |
| Assembly                                                                                            | Recessed                             |
| Control system                                                                                      | TRIAC                                |
| Nominal Voltage (V)                                                                                 | 220 - 240 V AC                       |
| Type of LED                                                                                         | Chip CREE                            |
| Key                                                                                                 | Warm white, Neutral white            |
| Outdoor Use                                                                                         | No                                   |
| Recommended UseDining room, Bedrooms, Offices, Kitchens, Commerce, Living room, Museums - Galleries |                                      |
| Service life (h)                                                                                    | 25,000                               |