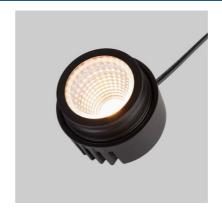

## LED Module for MR16/GU10 downlight ring - 7W - TRIAC dimmable - 45° - CRI 90

7W LED Module with excellent performance and quality. Ideal for replacing GU10 or MR16 bulbs, with an energy savings of over 85%. It incorporates a Cree LED chip and an external TRIAC dimmable driver that allows the possibility to adjust the light intensity according to the needs. Available in warm white (2700K) and neutral white (4000K).