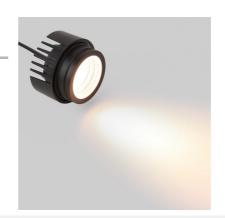

## LED Module for MR16/GU10 downlight ring - 7W - TRIAC dimmable - 45° - CRI 90

7W LED Module with excellent performance and quality. Ideal for replacing GU10 or MR16 bulbs, with an energy savings of over 85%. It incorporates a Cree LED chip and an external TRIAC dimmable driver that allows the possibility to adjust the light intensity according to the needs. Available in warm white (2700K) and neutral white (4000K).