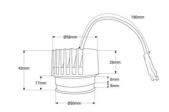

## Product data

| Light temperature                                                                                   | 2700°K, 4000°K                       |
|-----------------------------------------------------------------------------------------------------|--------------------------------------|
| Opening angle (°)                                                                                   | 45                                   |
| Certs                                                                                               | CE, ROHS                             |
| Energy efficiency class                                                                             | F                                    |
| CRI                                                                                                 | 90-95                                |
| Dimensions (mm) LxWxH                                                                               | Ø 50 x 43                            |
| Dimmable                                                                                            | Yes                                  |
| Driver                                                                                              | External                             |
| Guarantee                                                                                           | According to legal warranty: 3 years |
| IP                                                                                                  | IP20                                 |
| Kelvin (K)                                                                                          | 4000, 2700                           |
| Lumens (Lm)                                                                                         | 690                                  |
| Assembly                                                                                            | Recessed                             |
| Control system                                                                                      | TRIAC                                |
| Nominal Voltage (V)                                                                                 | 220 - 240 V AC                       |
| Type of LED                                                                                         | Chip CREE                            |
| Key                                                                                                 | Warm white, Neutral white            |
| Outdoor Use                                                                                         | No                                   |
| Recommended UseDining room, Bedrooms, Offices, Kitchens, Commerce, Living room, Museums - Galleries |                                      |
| Service life (h)                                                                                    | 25,000                               |