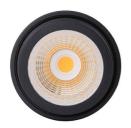

## LED Module for MR16/GU10 downlight ring - 7W - TRIAC dimmable - 45° - CRI 90

7W LED Module with excellent performance and quality. Ideal for replacing GU10 or MR16 bulbs, with an energy savings of over 85%. It incorporates a Cree LED chip and an external TRIAC dimmable driver that allows the possibility to adjust the light intensity according to the needs. Available in warm white (2700K) and neutral white (4000K).