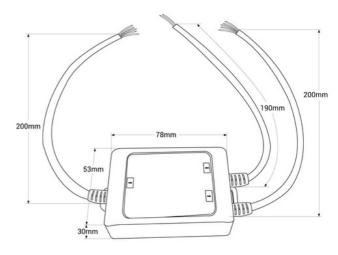

## Product data

| Certs                 | CE, ROHS                             |
|-----------------------|--------------------------------------|
| Color control         | RGBW                                 |
| Dimensions (mm) LxWxH | 78 X 53 X 30                         |
| Frequency of Use      | Intensive                            |
| Guarantee             | According to legal warranty: 3 years |
| Maximum intensity (A) | 6A/channel                           |
| IP                    | IP67                                 |
| Material              | Plastic                              |
| Sensor                | No                                   |
| Nominal Voltage (V)   | 12-24V DC                            |
| Outdoor Use           | If                                   |