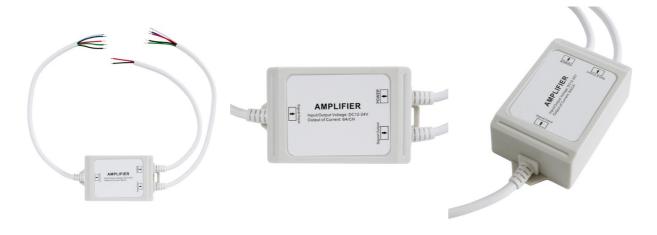

## RGBW Amplifier/repeater - Tri-proof 12-24V DC - 6A/channel - IP67

## Ref. B1625-RGBW-IP67

Signal amplifier for LED strips and RGBW LED fixtures of 12-24V. Allows extending the length of adjustable LED strip installations using a single controller. The regulation signal will extend linearly and without delays, ensuring optimal performance at all times. Due to its IP67 protection rating, it is a product suitable for outdoor use.

## Product data

| Certs                 | CE, ROHS                             |
|-----------------------|--------------------------------------|
| Color control         | RGBW                                 |
| Dimensions (mm) LxWxH | 78 X 53 X 30                         |
| Frequency of Use      | Intensive                            |
| Guarantee             | According to legal warranty: 3 years |
| Maximum intensity (A) | 6A/channel                           |
| IP                    | IP67                                 |
| Material              | Plastic                              |
| Sensor                | No                                   |
| Nominal Voltage (V)   | 12-24V DC                            |
| Outdoor Use           | If                                   |