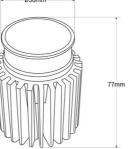

## Product data

| Light temperature                              | 2700°K (use), 4000°K (use)                 |
|------------------------------------------------|--------------------------------------------|
| Opening angle (°)                              | 45                                         |
| Certs                                          | CE, ROHS                                   |
| CRI                                            | 90-95                                      |
| Dimensions (mm) LxWxH                          | Ø 50 x 77                                  |
| Dimmable                                       | Yes                                        |
| Driver                                         | External                                   |
| Guarantee                                      | According to legal warranty: 3 years       |
| IP                                             | IP20                                       |
| Kelvin (K)                                     | 4000, 2700                                 |
| Lumens (Lm)                                    | 1150                                       |
| Assembly                                       | Recessed                                   |
| Power (W)                                      | 15                                         |
| Control system                                 | TRIAC                                      |
| Nominal Voltage (V)                            | 220 - 240 V AC                             |
| Type of LED                                    | Chip CREE                                  |
| Кеу                                            | Warm white, Neutral white                  |
| Outdoor Use                                    | No                                         |
| Recommended UseDining room, Offices, Kitchens, | Commerce, Living room, Museums - Galleries |
| Service life (h)                               | 25,000                                     |