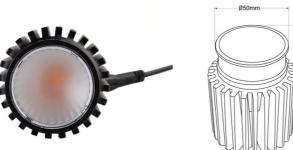

## LED Module for MR16/GU10 downlight ring -15W - TRIAC dimmable - 45° - CRI 90

15W LED Module with excellent performance and quality. Ideal for replacing GU10 or MR16 bulbs, with an energy saving of over 85%. Incorporates a Cree LED chip and an external TRIAC dimmable driver, which provides the possibility to adjust the light intensity according to the needs. It is compatible with the downlight rings references: B550 / B987-R- / B911-B / B912-B / B930 / B931 (not included) Available in warm white (2700K) and neutral white (4000K).

## Product data

| Light temperature                              | 2700°K (use), 4000°K (use)                 |
|------------------------------------------------|--------------------------------------------|
| Opening angle (°)                              | 45                                         |
| Certs                                          | CE, ROHS                                   |
| CRI                                            | 90-95                                      |
| Dimensions (mm) LxWxH                          | Ø 50 x 77                                  |
| Dimmable                                       | Yes                                        |
| Driver                                         | External                                   |
| Guarantee                                      | According to legal warranty: 3 years       |
| IP                                             | IP20                                       |
| Kelvin (K)                                     | 4000, 2700                                 |
| Lumens (Lm)                                    | 1150                                       |
| Assembly                                       | Recessed                                   |
| Power (W)                                      | 15                                         |
| Control system                                 | TRIAC                                      |
| Nominal Voltage (V)                            | 220 - 240 V AC                             |
| Type of LED                                    | Chip CREE                                  |
| Кеу                                            | Warm white, Neutral white                  |
| Outdoor Use                                    | No                                         |
| Recommended UseDining room, Offices, Kitchens, | Commerce, Living room, Museums - Galleries |
| Service life (h)                               | 25,000                                     |