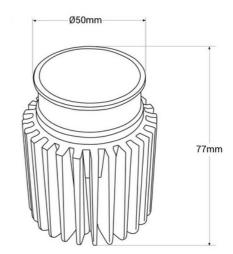

## Product data

| Light temperature                              | 2700°K (use), 4000°K (use)                 |
|------------------------------------------------|--------------------------------------------|
| Opening angle (°)                              | 45                                         |
| Certs                                          | CE, ROHS                                   |
| CRI                                            | 90-95                                      |
| Dimensions (mm) LxWxH                          | Ø 50 x 77                                  |
| Dimmable                                       | Yes                                        |
| Driver                                         | External                                   |
| Guarantee                                      | According to legal warranty: 3 years       |
| IP                                             | IP20                                       |
| Kelvin (K)                                     | 4000, 2700                                 |
| Lumens (Lm)                                    | 1150                                       |
| Assembly                                       | Recessed                                   |
| Power (W)                                      | 15                                         |
| Control system                                 | TRIAC                                      |
| Nominal Voltage (V)                            | 220 - 240 V AC                             |
| Type of LED                                    | Chip CREE                                  |
| Кеу                                            | Warm white, Neutral white                  |
| Outdoor Use                                    | No                                         |
| Recommended UseDining room, Offices, Kitchens, | Commerce, Living room, Museums - Galleries |
| Service life (h)                               | 25,000                                     |