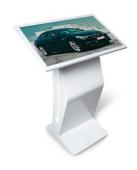

## Advertising Display - 32" Digital Kiosk - Touch Screen - Indoor - 16GB - "K" Base

32-inch Digital Kiosk, designed to maximize your sales. Your 10-point capacitive touchscreen and Full HD detects multiple touches simultaneously, providing a more interactive user experience and streamlining processes in your store. From highlighting your services and products to showcasing exclusive offers, this display is the perfect platform to captivate your customers. Equipped with Windows 11 Pro, Intel Core i7 11th Gen processor at 2.8GHz, and extensive connectivity options. Available in white or black. Boost your sales with this powerful advertising display! Product subject to special shipping conditions in the mainland and Balearic Islands: 100€ + VAT shipping costs - No additional discounts or coupons accepted

## **Product data**

| Housing color         | White (use), Black (use)                         |
|-----------------------|--------------------------------------------------|
| Storage               | SSD 128GB                                        |
| Speakers              | 2 X 5 W                                          |
| Certs                 | CE, ROHS                                         |
| Connectivity          | Wifi, RJ45 (Ethernet), USB, HDMI 2.0 Output, VGA |
| Dimensions (mm) LxWxH | Base: 770 x 370 x 440 / Screen: 760 x 450 x 30   |
| Guarantee             | According to legal warranty: 3 years             |
| Images                | GIF, JPG, JPEG, PNG                              |
| IP                    | IP20                                             |
| Brightness            | $300\text{cd/m}^2$                               |
| Material              | Metal                                            |
| Net Weight (kg)       | Screen: 15kg + Base: 5kg                         |
| Inches                | 32 inches                                        |
| RAM                   | 16GB                                             |
| Contrast ratio        | 5000:1                                           |
| Renting               | Yes                                              |
| Resolution            | 1920 x 1080                                      |
| Operating system      | Windows 11 Pro                                   |
| Touch                 | Yes                                              |
| Nominal Voltage (V)   | 220 - 240 V AC                                   |
| Response time         | 6ms                                              |
| Display Type          | LCD                                              |