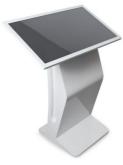

## Advertising Display - 32" Digital Kiosk - Touch Screen - Indoor - 16GB - "K" Base

32-inch Digital Kiosk, designed to maximize your sales. Your 10-point capacitive touchscreen and Full HD detects multiple touches simultaneously, providing a more interactive user experience and streamlining processes in your store. From highlighting your services and products to showcasing exclusive offers, this display is the perfect platform to captivate your customers. Equipped with Windows 11 Pro, Intel Core i7 11th Gen processor at 2.8GHz, and extensive connectivity options. Available in white or black. Boost your sales with this powerful advertising display! Product subject to special shipping conditions in the mainland and Balearic Islands: 100€ + VAT shipping costs - No additional discounts or coupons accepted

## **Product data**

| Housing color         | White (use), Black (use)                         |
|-----------------------|--------------------------------------------------|
| Storage               | SSD 128GB                                        |
| Speakers              | 2 X 5 W                                          |
| Certs                 | CE, ROHS                                         |
| Connectivity          | Wifi, RJ45 (Ethernet), USB, HDMI 2.0 Output, VGA |
| Dimensions (mm) LxWxH | Base: 770 x 370 x 440 / Screen: 760 x 450 x 30   |
| Guarantee             | According to legal warranty: 3 years             |
| Images                | GIF, JPG, JPEG, PNG                              |
| IP                    | IP20                                             |
| Brightness            | $300\text{cd/m}^2$                               |
| Material              | Metal                                            |
| Net Weight (kg)       | Screen: 15kg + Base: 5kg                         |
| Inches                | 32 inches                                        |
| RAM                   | 16GB                                             |
| Contrast ratio        | 5000:1                                           |
| Renting               | Yes                                              |
| Resolution            | 1920 x 1080                                      |
| Operating system      | Windows 11 Pro                                   |
| Touch                 | Yes                                              |
| Nominal Voltage (V)   | 220 - 240 V AC                                   |
| Response time         | 6ms                                              |
| Display Type          | LCD                                              |