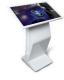

## Advertising Display - 32" Digital Kiosk - Touch Screen - Indoor - 16GB - "K" Base

32-inch Digital Kiosk, designed to maximize your sales. Your 10-point capacitive touchscreen and Full HD detects multiple touches simultaneously, providing a more interactive user experience and streamlining processes in your store. From highlighting your services and products to showcasing exclusive offers, this display is the perfect platform to captivate your customers. Equipped with Windows 11 Pro, Intel Core i7 11th Gen processor at 2.8GHz, and extensive connectivity options. Available in white or black. Boost your sales with this powerful advertising display! Product subject to special shipping conditions in the mainland and Balearic Islands: 100€ + VAT shipping costs - No additional discounts or coupons accepted

## **Product data**

| Housing color         | White (use), Black (use)                         |
|-----------------------|--------------------------------------------------|
| Storage               | SSD 128GB                                        |
| Speakers              | 2 X 5 W                                          |
| Certs                 | CE, ROHS                                         |
| Connectivity          | Wifi, RJ45 (Ethernet), USB, HDMI 2.0 Output, VGA |
| Dimensions (mm) LxWxH | Base: 770 x 370 x 440 / Screen: 760 x 450 x 30   |
| Guarantee             | According to legal warranty: 3 years             |
| Images                | GIF, JPG, JPEG, PNG                              |
| IP                    | IP20                                             |
| Brightness            | $300\text{cd/m}^2$                               |
| Material              | Metal                                            |
| Net Weight (kg)       | Screen: 15kg + Base: 5kg                         |
| Inches                | 32 inches                                        |
| RAM                   | 16GB                                             |
| Contrast ratio        | 5000:1                                           |
| Renting               | Yes                                              |
| Resolution            | 1920 x 1080                                      |
| Operating system      | Windows 11 Pro                                   |
| Touch                 | Yes                                              |
| Nominal Voltage (V)   | 220 - 240 V AC                                   |
| Response time         | 6ms                                              |
| Display Type          | LCD                                              |