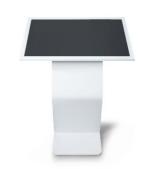

## Advertising Display - 32" Digital Kiosk - Touch Screen - Indoor - 16GB - "K" Base

32-inch Digital Kiosk, designed to maximize your sales. Your 10-point capacitive touchscreen and Full HD detects multiple touches simultaneously, providing a more interactive user experience and streamlining processes in your store. From highlighting your services and products to showcasing exclusive offers, this display is the perfect platform to captivate your customers. Equipped with Windows 11 Pro, Intel Core i7 11th Gen processor at 2.8GHz, and extensive connectivity options. Available in white or black. Boost your sales with this powerful advertising display! Product subject to special shipping conditions in the mainland and Balearic Islands: 100€ + VAT shipping costs - No additional discounts or coupons accepted

## **Product data**

| Housing color         | White (use), Black (use)                         |
|-----------------------|--------------------------------------------------|
| Storage               | SSD 128GB                                        |
| Speakers              | 2 X 5 W                                          |
| Certs                 | CE, ROHS                                         |
| Connectivity          | Wifi, RJ45 (Ethernet), USB, HDMI 2.0 Output, VGA |
| Dimensions (mm) LxWxH | Base: 770 x 370 x 440 / Screen: 760 x 450 x 30   |
| Guarantee             | According to legal warranty: 3 years             |
| Images                | GIF, JPG, JPEG, PNG                              |
| IP                    | IP20                                             |
| Brightness            | $300\text{cd/m}^2$                               |
| Material              | Metal                                            |
| Net Weight (kg)       | Screen: 15kg + Base: 5kg                         |
| Inches                | 32 inches                                        |
| RAM                   | 16GB                                             |
| Contrast ratio        | 5000:1                                           |
| Renting               | Yes                                              |
| Resolution            | 1920 x 1080                                      |
| Operating system      | Windows 11 Pro                                   |
| Touch                 | Yes                                              |
| Nominal Voltage (V)   | 220 - 240 V AC                                   |
| Response time         | 6ms                                              |
| Display Type          | LCD                                              |