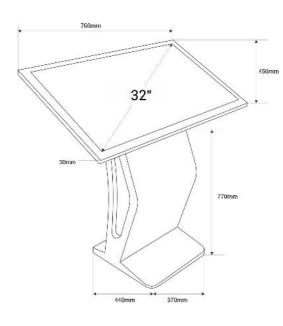

## **Product data**

| Housing color         | White (use), Black (use)                         |
|-----------------------|--------------------------------------------------|
| Storage               | SSD 128GB                                        |
| Speakers              | 2 X 5 W                                          |
| Certs                 | CE, ROHS                                         |
| Connectivity          | Wifi, RJ45 (Ethernet), USB, HDMI 2.0 Output, VGA |
| Dimensions (mm) LxWxH | Base: 770 x 370 x 440 / Screen: 760 x 450 x 30   |
| Guarantee             | According to legal warranty: 3 years             |
| Images                | GIF, JPG, JPEG, PNG                              |
| IP                    | IP20                                             |
| Brightness            | $300\text{cd/m}^2$                               |
| Material              | Metal                                            |
| Net Weight (kg)       | Screen: 15kg + Base: 5kg                         |
| Inches                | 32 inches                                        |
| RAM                   | 16GB                                             |
| Contrast ratio        | 5000:1                                           |
| Renting               | Yes                                              |
| Resolution            | 1920 x 1080                                      |
| Operating system      | Windows 11 Pro                                   |
| Touch                 | Yes                                              |
| Nominal Voltage (V)   | 220 - 240 V AC                                   |
| Response time         | 6ms                                              |
| Display Type          | LCD                                              |