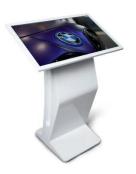

## Advertising Display - 32" Digital Kiosk - Touch Screen - Indoor - 16GB - "K" Base

32-inch Digital Kiosk, designed to maximize your sales. Your 10-point capacitive touchscreen and Full HD detects multiple touches simultaneously, providing a more interactive user experience and streamlining processes in your store. From highlighting your services and products to showcasing exclusive offers, this display is the perfect platform to captivate your customers. Equipped with Windows 11 Pro, Intel Core i7 11th Gen processor at 2.8GHz, and extensive connectivity options. Available in white or black. Boost your sales with this powerful advertising display! Product subject to special shipping conditions in the mainland and Balearic Islands: 100€ + VAT shipping costs - No additional discounts or coupons accepted

## **Product data**

| Housing color         | White (use), Black (use)                         |
|-----------------------|--------------------------------------------------|
| Storage               | SSD 128GB                                        |
| Speakers              | 2 X 5 W                                          |
| Certs                 | CE, ROHS                                         |
| Connectivity          | Wifi, RJ45 (Ethernet), USB, HDMI 2.0 Output, VGA |
| Dimensions (mm) LxWxH | Base: 770 x 370 x 440 / Screen: 760 x 450 x 30   |
| Guarantee             | According to legal warranty: 3 years             |
| Images                | GIF, JPG, JPEG, PNG                              |
| IP                    | IP20                                             |
| Brightness            | $300\text{cd/m}^2$                               |
| Material              | Metal                                            |
| Net Weight (kg)       | Screen: 15kg + Base: 5kg                         |
| Inches                | 32 inches                                        |
| RAM                   | 16GB                                             |
| Contrast ratio        | 5000:1                                           |
| Renting               | Yes                                              |
| Resolution            | 1920 x 1080                                      |
| Operating system      | Windows 11 Pro                                   |
| Touch                 | Yes                                              |
| Nominal Voltage (V)   | 220 - 240 V AC                                   |
| Response time         | 6ms                                              |
| Display Type          | LCD                                              |