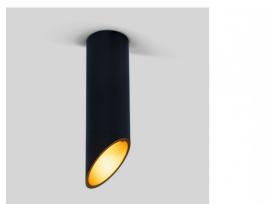

## Beveled aluminum ceiling light "Vina" - 20cm -GU10

## Ref. B966-ND

Black matte aluminum ceiling light with a golden interior. Its minimalist and elegant design, along with its beveled finish, provides a captivating visual effect. Illuminate your interiors with style thanks to this exclusive decorative sconce. \*Accepts GU10 bulb - Not included\*