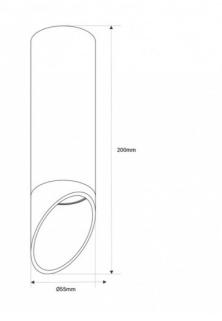

| Housing color                                                                            | Black and Gold (use) |
|------------------------------------------------------------------------------------------|----------------------|
| Сар                                                                                      | GU10                 |
| Certs                                                                                    | CE, ROHS             |
| Dimensions (mm) LxWxH                                                                    | Ø55 X 200            |
| Style                                                                                    | Minimalist, Nordic   |
| Guarantee                                                                                | 10 years             |
| IP                                                                                       | IP20                 |
| Material                                                                                 | Aluminum             |
| Assembly                                                                                 | Surface              |
| Orientable                                                                               | No                   |
| Maximum power (W)                                                                        | 40                   |
| Nominal Voltage (V)                                                                      | 220 - 240 V AC       |
| Outdoor Use                                                                              | No                   |
| Recommended UseDining room, Bedrooms, Hotels, Kitchens, Living room, Museums - Galleries |                      |