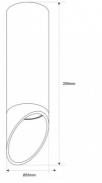

| Housing color                                                                            | Black and Gold (use) |
|------------------------------------------------------------------------------------------|----------------------|
| Сар                                                                                      | GU10                 |
| Certs                                                                                    | CE, ROHS             |
| Dimensions (mm) LxWxH                                                                    | Ø55 X 200            |
| Style                                                                                    | Minimalist, Nordic   |
| Guarantee                                                                                | 10 years             |
| IP                                                                                       | IP20                 |
| Material                                                                                 | Aluminum             |
| Assembly                                                                                 | Surface              |
| Orientable                                                                               | No                   |
| Maximum power (W)                                                                        | 40                   |
| Nominal Voltage (V)                                                                      | 220 - 240 V AC       |
| Outdoor Use                                                                              | No                   |
| Recommended UseDining room, Bedrooms, Hotels, Kitchens, Living room, Museums - Galleries |                      |