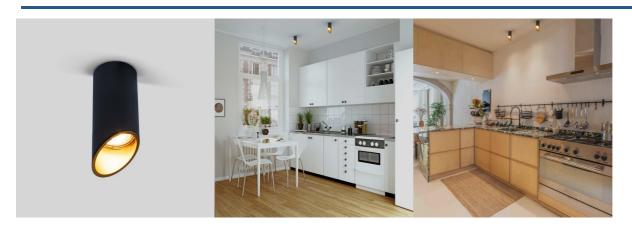

## Beveled aluminum ceiling light "Malvi" - 15cm - GU10

## Ref. B965-ND

Matte black aluminum ceiling lamp with a gold interior. Its minimalist and elegant design, along with its beveled finish, offers a captivating visual effect. Illuminate your interiors with style thanks to this exclusive decorative sconce. \*Accepts GU10 bulb -  $Not \text{ included}^*$ 

## Product data

| Housing color                                                                              | Black and Gold (use) |
|--------------------------------------------------------------------------------------------|----------------------|
| Сар                                                                                        | GU10                 |
| Certs                                                                                      | CE, ROHS             |
| Dimensions (mm) LxWxH                                                                      | Ø55 x 150            |
| Style                                                                                      | Minimalist, Nordic   |
| Guarantee                                                                                  | 10 years             |
| IP                                                                                         | IP20                 |
| Material                                                                                   | Aluminum             |
| Assembly                                                                                   | Surface              |
| Orientable                                                                                 | No                   |
| Maximum power (W)                                                                          | 40                   |
| Nominal Voltage (V)                                                                        | 220 - 240 V AC       |
| Outdoor Use                                                                                | No                   |
| Recommended UseDining room, Bedrooms, Hotels, Kitchens, Commerce, Restaurants, Living room |                      |