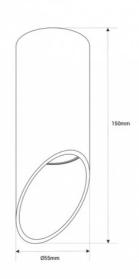

## Product data

| Housing color                                                                              | Black and Gold (use) |
|--------------------------------------------------------------------------------------------|----------------------|
| Сар                                                                                        | GU10                 |
| Certs                                                                                      | CE, ROHS             |
| Dimensions (mm) LxWxH                                                                      | Ø55 x 150            |
| Style                                                                                      | Minimalist, Nordic   |
| Guarantee                                                                                  | 10 years             |
| IP                                                                                         | IP20                 |
| Material                                                                                   | Aluminum             |
| Assembly                                                                                   | Surface              |
| Orientable                                                                                 | No                   |
| Maximum power (W)                                                                          | 40                   |
| Nominal Voltage (V)                                                                        | 220 - 240 V AC       |
| Outdoor Use                                                                                | No                   |
| Recommended UseDining room, Bedrooms, Hotels, Kitchens, Commerce, Restaurants, Living room |                      |