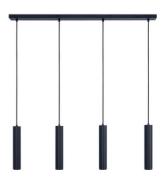

## Minimalist quadruple pendant light "Bila 4" - GU10

Contemporary quadruple tubular pendant lamp made of aluminum, available in black and brass colors. It stands out for its elegant and simple silhouette, with a minimalistic character. It features adjustable height cables that allow you to create the design that best fits the style and needs of each space. \*\*Accepts GU10 bulbs - NOT included\*\*

## **Product variants**

Reference

Attributes

B969-LA

Housing color: Brass (to use)

B969-N

Housing color: Black (use)