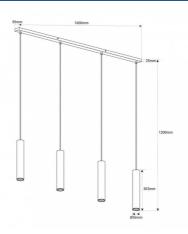

## **Product data**

| Housing color         | Black (use), Brass (to use)                             |
|-----------------------|---------------------------------------------------------|
| Сар                   | GU10                                                    |
| Certs                 | CE, ROHS                                                |
| Dimensions (mm) LxWxH | 1000 X 1200 X 55                                        |
| Style                 | Minimalist, Nordic                                      |
| Guarantee             | 10 years                                                |
| IP                    | IP20                                                    |
| Material              | Aluminum                                                |
| Assembly              | Surface                                                 |
| Orientable            | No                                                      |
| Maximum power (W)     | 40                                                      |
| Nominal Voltage (V)   | 220 - 240 V AC                                          |
| Outdoor Use           | No                                                      |
| Recommended Use       | Dining room, Hotels, Kitchens, Restaurants, Living room |