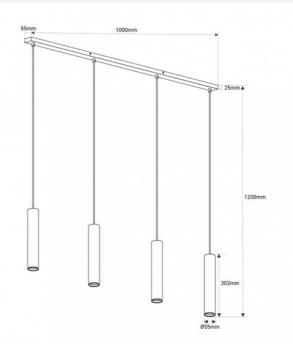

## Minimalist quadruple pendant light "Bila 4" - GU10

Contemporary quadruple tubular pendant lamp made of aluminum, available in black and brass colors. It stands out for its elegant and simple silhouette, with a minimalistic character. It features adjustable height cables that allow you to create the design that best fits the style and needs of each space. \*\*Accepts GU10 bulbs - NOT included\*\*

## **Product data**

| Housing color         | Black (use), Brass (to use)                             |
|-----------------------|---------------------------------------------------------|
| Сар                   | GU10                                                    |
| Certs                 | CE, ROHS                                                |
| Dimensions (mm) LxWxH | 1000 X 1200 X 55                                        |
| Style                 | Minimalist, Nordic                                      |
| Guarantee             | 10 years                                                |
| IP                    | IP20                                                    |
| Material              | Aluminum                                                |
| Assembly              | Surface                                                 |
| Orientable            | No                                                      |
| Maximum power (W)     | 40                                                      |
| Nominal Voltage (V)   | 220 - 240 V AC                                          |
| Outdoor Use           | No                                                      |
| Recommended Use       | Dining room, Hotels, Kitchens, Restaurants, Living room |