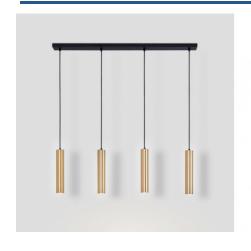

## Minimalist quadruple pendant light "Bila 4" - GU10

Contemporary quadruple tubular pendant lamp made of aluminum, available in black and brass colors. It stands out for its elegant and simple silhouette, with a minimalistic character. It features adjustable height cables that allow you to create the design that best fits the style and needs of each space. \*\*Accepts GU10 bulbs - NOT included\*\*

## **Product variants**

Reference

Attributes

B969-LA

Housing color: Brass (to use)

B969-N

Housing color: Black (use)