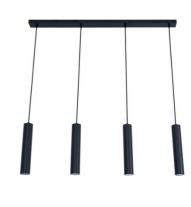

## Minimalist quadruple pendant light "Bila 4" - GU10

Contemporary quadruple tubular pendant lamp made of aluminum, available in black and brass colors. It stands out for its elegant and simple silhouette, with a minimalistic character. It features adjustable height cables that allow you to create the design that best fits the style and needs of each space. \*\*Accepts GU10 bulbs - NOT included\*\*

## **Product variants**

Reference

Attributes

B969-LA

Housing color: Brass (to use)

B969-N

Housing color: Black (use)