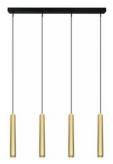

## Minimalist quadruple pendant light "Bila 4" - GU10

Contemporary quadruple tubular pendant lamp made of aluminum, available in black and brass colors. It stands out for its elegant and simple silhouette, with a minimalistic character. It features adjustable height cables that allow you to create the design that best fits the style and needs of each space. \*\*Accepts GU10 bulbs - NOT included\*\*

## **Product variants**

Reference

Attributes

B969-LA

Housing color: Brass (to use)

B969-N

Housing color: Black (use)