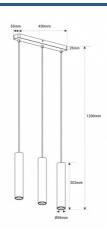

## Product data

| Housing color                                                                    | Black (use), Brass (to use) |
|----------------------------------------------------------------------------------|-----------------------------|
| Сар                                                                              | GU10                        |
| Certs                                                                            | CE, ROHS                    |
| Dimensions (mm) LxWxH                                                            | 430 x 1200 x 55             |
| Style                                                                            | Minimalist, Nordic          |
| Guarantee                                                                        | 10 years                    |
| IP                                                                               | IP20                        |
| Material                                                                         | Aluminum                    |
| Assembly                                                                         | Surface                     |
| Orientable                                                                       | No                          |
| Maximum power (W)                                                                | 40                          |
| Nominal Voltage (V)                                                              | 220 - 240 V AC              |
| Outdoor Use                                                                      | No                          |
| Recommended UseDining room, Hotels, Kitchens, Commerce, Restaurants, Living room |                             |