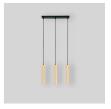

## Minimalist triple pendant light "Bila 3" - GU10

Triple tubular pendant lamp with a contemporary design, made of aluminum, available in black and brass colors. It stands out for its elegant and simple silhouette, with a minimalist character. It features adjustable cables that allow for creating a design that best fits the style and needs of each environment. \*\*Accepts GU10 bulbs - NOT included\*\*