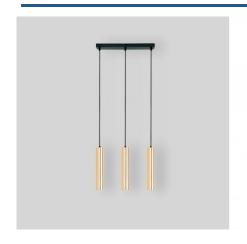

## Minimalist triple pendant light "Bila 3" - GU10

Triple tubular pendant lamp with a contemporary design, made of aluminum, available in black and brass colors. It stands out for its elegant and simple silhouette, with a minimalist character. It features adjustable cables that allow for creating a design that best fits the style and needs of each environment. \*\*Accepts GU10 bulbs - NOT included\*\*

## **Product variants**

Reference Attributes

B968-LA

Housing color: Brass (to use)

B968-N

Housing color: Black (use)