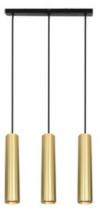

## Minimalist triple pendant light "Bila 3" - GU10

Triple tubular pendant lamp with a contemporary design, made of aluminum, available in black and brass colors. It stands out for its elegant and simple silhouette, with a minimalist character. It features adjustable cables that allow for creating a design that best fits the style and needs of each environment. \*\*Accepts GU10 bulbs - NOT included\*\*

## **Product variants**

Reference Attributes

B968-LA

Housing color: Brass (to use)

B968-N

Housing color: Black (use)