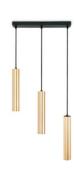

## Minimalist triple pendant light "Bila 3" - GU10

Triple tubular pendant lamp with a contemporary design, made of aluminum, available in black and brass colors. It stands out for its elegant and simple silhouette, with a minimalist character. It features adjustable cables that allow for creating a design that best fits the style and needs of each environment. \*\*Accepts GU10 bulbs - NOT included\*\*

## **Product variants**

Reference Attributes

B968-LA

Housing color: Brass (to use)

B968-N

Housing color: Black (use)