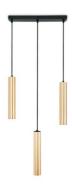

## Minimalist triple pendant light "Bila 3" - GU10

Triple tubular pendant lamp with a contemporary design, made of aluminum, available in black and brass colors. It stands out for its elegant and simple silhouette, with a minimalist character. It features adjustable cables that allow for creating a design that best fits the style and needs of each environment. \*\*Accepts GU10 bulbs - NOT included\*\*