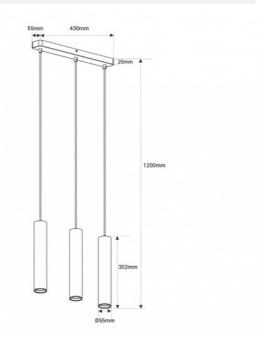

## Product data

| Housing color                                                                    | Black (use), Brass (to use) |
|----------------------------------------------------------------------------------|-----------------------------|
| Сар                                                                              | GU10                        |
| Certs                                                                            | CE, ROHS                    |
| Dimensions (mm) LxWxH                                                            | 430 x 1200 x 55             |
| Style                                                                            | Minimalist, Nordic          |
| Guarantee                                                                        | 10 years                    |
| IP                                                                               | IP20                        |
| Material                                                                         | Aluminum                    |
| Assembly                                                                         | Surface                     |
| Orientable                                                                       | No                          |
| Maximum power (W)                                                                | 40                          |
| Nominal Voltage (V)                                                              | 220 - 240 V AC              |
| Outdoor Use                                                                      | No                          |
| Recommended UseDining room, Hotels, Kitchens, Commerce, Restaurants, Living room |                             |