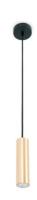

## Minimalist pendant light "Bila" - GU10

Contemporary tubular pendant lamp, made of aluminum, available in black and brass colors. It stands out for its elegant and simple silhouette, with a minimalist character. It accepts a GU10 bulb and features a height-adjustable cable. \*\*Bulb NOT included\*\*

## **Product variants**

Reference

Attributes

Reference Attributes

B967-B

Housing color: White (use)

Reference Attributes

B967-LA Housing color: Brass (to use)