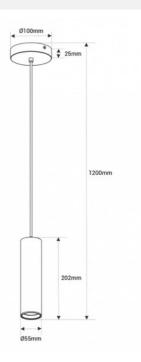

## Minimalist pendant light "Bila" - GU10

Contemporary tubular pendant lamp, made of aluminum, available in black and brass colors. It stands out for its elegant and simple silhouette, with a minimalist character. It accepts a GU10 bulb and features a height-adjustable cable. \*\*Bulb NOT included\*\*

## **Product data**

| Housing color       | White (use), Black (use), Brass (to use)                |
|---------------------|---------------------------------------------------------|
| Cap                 | GU10                                                    |
| Certs               | CE, ROHS                                                |
| Guarantee           | 10 years                                                |
| IP                  | IP20                                                    |
| Material            | Aluminum                                                |
| Assembly            | Surface                                                 |
| Orientable          | No                                                      |
| Maximum power (W)   | 40                                                      |
| Nominal Voltage (V) | 220 - 240 V AC                                          |
| Outdoor Use         | No                                                      |
| Recommended Use     | Dining room, Hotels, Kitchens, Restaurants, Living room |