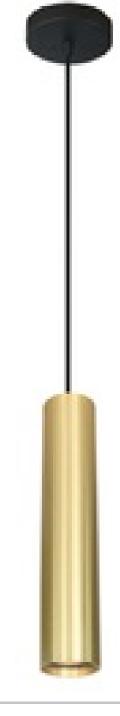

## Minimalist pendant light "Bila" - GU10

Contemporary tubular pendant lamp, made of aluminum, available in black and brass colors. It stands out for its elegant and simple silhouette, with a minimalist character. It accepts a GU10 bulb and features a height-adjustable cable. \*\*Bulb NOT included\*\*

## **Product variants**

Reference

Attributes

Reference Attributes

B967-B

Housing color: White (use)

Reference Attributes

B967-LA Housing color: Brass (to use)