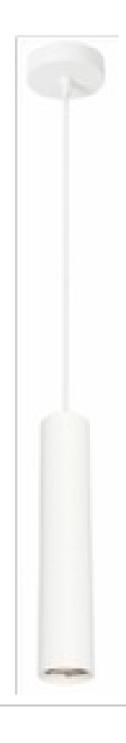

## Minimalist pendant light "Bila" - GU10

Contemporary tubular pendant lamp, made of aluminum, available in black and brass colors. It stands out for its elegant and simple silhouette, with a minimalist character. It accepts a GU10 bulb and features a height-adjustable cable. \*\*Bulb NOT included\*\*

## **Product variants**

Reference

Attributes

Reference Attributes

B967-B

Housing color: White (use)

Reference Attributes

B967-LA Housing color: Brass (to use)