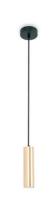

## Minimalist pendant light "Bila" - GU10

Contemporary tubular pendant lamp, made of aluminum, available in black and brass colors. It stands out for its elegant and simple silhouette, with a minimalist character. It accepts a GU10 bulb and features a height-adjustable cable. \*\*Bulb NOT included\*\*

## **Product variants**

Reference

Attributes

Reference Attributes

B967-B

Housing color: White (use)

Reference Attributes

B967-LA Housing color: Brass (to use)