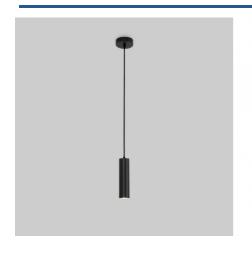

## Minimalist pendant light "Bila" - GU10

Contemporary tubular pendant lamp, made of aluminum, available in black and brass colors. It stands out for its elegant and simple silhouette, with a minimalist character. It accepts a GU10 bulb and features a height-adjustable cable. \*\*Bulb NOT included\*\*

B967-N Housing color: Black (use)