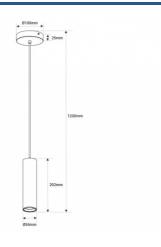

## Minimalist pendant light "Bila" - GU10

Contemporary tubular pendant lamp, made of aluminum, available in black and brass colors. It stands out for its elegant and simple silhouette, with a minimalist character. It accepts a GU10 bulb and features a height-adjustable cable. \*\*Bulb NOT included\*\*

## **Product data**

| Housing color       | White (use), Black (use), Brass (to use)                |
|---------------------|---------------------------------------------------------|
| Cap                 | GU10                                                    |
| Certs               | CE, ROHS                                                |
| Guarantee           | 10 years                                                |
| IP                  | IP20                                                    |
| Material            | Aluminum                                                |
| Assembly            | Surface                                                 |
| Orientable          | No                                                      |
| Maximum power (W)   | 40                                                      |
| Nominal Voltage (V) | 220 - 240 V AC                                          |
| Outdoor Use         | No                                                      |
| Recommended Use     | Dining room, Hotels, Kitchens, Restaurants, Living room |