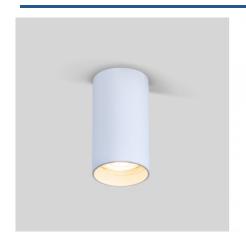

## Aluminium ceiling light "Sandy" - GU10

 $Compact-sized\ ceiling\ fixture\ with\ an\ elegant\ and\ minimal ist\ design,\ perfect\ for\ modern\ spaces.\ It\ is\ made\ of\ high-quality\ aluminum\ and\ is\ available\ in\ white,\ black,\ and\ brass.\ ^Accepts\ GU10\ bulb\ -\ Not\ included^*$ 

## **Product data**

| Case color                                                                       | White (use), Black (use), Brass (to use) |
|----------------------------------------------------------------------------------|------------------------------------------|
| Сар                                                                              | GU10                                     |
| Certs                                                                            | CE, ROHS                                 |
| Dimensions (mm) LxWxH                                                            | Ø55 x100                                 |
| Style                                                                            | Minimalist, Nordic                       |
| Guarantee                                                                        | 10 years                                 |
| IP                                                                               | IP20                                     |
| Material                                                                         | Aluminum                                 |
| Assembly                                                                         | Surface                                  |
| Maximum power (W)                                                                | 40                                       |
| Nominal Voltage (V)                                                              | 220 - 240 V AC                           |
| Outdoor Use                                                                      | No                                       |
| Recommended UseDining room, Bedrooms, Hotels, Kitchens, Restaurants, Living room |                                          |