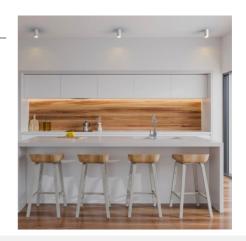

## Aluminium ceiling light "Sandy" - GU10

 $Compact-sized\ ceiling\ fixture\ with\ an\ elegant\ and\ minimal ist\ design,\ perfect\ for\ modern\ spaces.\ It\ is\ made\ of\ high-quality\ aluminum\ and\ is\ available\ in\ white,\ black,\ and\ brass.\ ^Accepts\ GU10\ bulb\ -\ Not\ included^*$ 

## **Product data**

| Case color                                                                       | White (use), Black (use), Brass (to use) |
|----------------------------------------------------------------------------------|------------------------------------------|
| Сар                                                                              | GU10                                     |
| Certs                                                                            | CE, ROHS                                 |
| Dimensions (mm) LxWxH                                                            | Ø55 x100                                 |
| Style                                                                            | Minimalist, Nordic                       |
| Guarantee                                                                        | 10 years                                 |
| IP                                                                               | IP20                                     |
| Material                                                                         | Aluminum                                 |
| Assembly                                                                         | Surface                                  |
| Maximum power (W)                                                                | 40                                       |
| Nominal Voltage (V)                                                              | 220 - 240 V AC                           |
| Outdoor Use                                                                      | No                                       |
| Recommended UseDining room, Bedrooms, Hotels, Kitchens, Restaurants, Living room |                                          |