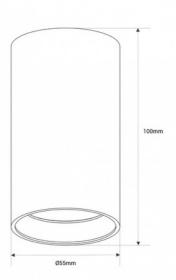

## **Product data**

| Case color                                                                       | White (use), Black (use), Brass (to use) |
|----------------------------------------------------------------------------------|------------------------------------------|
| Сар                                                                              | GU10                                     |
| Certs                                                                            | CE, ROHS                                 |
| Dimensions (mm) LxWxH                                                            | Ø55 x100                                 |
| Style                                                                            | Minimalist, Nordic                       |
| Guarantee                                                                        | 10 years                                 |
| IP                                                                               | IP20                                     |
| Material                                                                         | Aluminum                                 |
| Assembly                                                                         | Surface                                  |
| Maximum power (W)                                                                | 40                                       |
| Nominal Voltage (V)                                                              | 220 - 240 V AC                           |
| Outdoor Use                                                                      | No                                       |
| Recommended UseDining room, Bedrooms, Hotels, Kitchens, Restaurants, Living room |                                          |