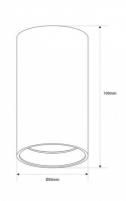

## **Product data**

| Case color                                                                       | White (use), Black (use), Brass (to use) |
|----------------------------------------------------------------------------------|------------------------------------------|
| Сар                                                                              | GU10                                     |
| Certs                                                                            | CE, ROHS                                 |
| Dimensions (mm) LxWxH                                                            | Ø55 x100                                 |
| Style                                                                            | Minimalist, Nordic                       |
| Guarantee                                                                        | 10 years                                 |
| IP                                                                               | IP20                                     |
| Material                                                                         | Aluminum                                 |
| Assembly                                                                         | Surface                                  |
| Maximum power (W)                                                                | 40                                       |
| Nominal Voltage (V)                                                              | 220 - 240 V AC                           |
| Outdoor Use                                                                      | No                                       |
| Recommended UseDining room, Bedrooms, Hotels, Kitchens, Restaurants, Living room |                                          |