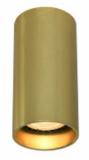

## Aluminium ceiling light "Sandy" - GU10

 $Compact-sized\ ceiling\ fixture\ with\ an\ elegant\ and\ minimal ist\ design,\ perfect\ for\ modern\ spaces.\ It\ is\ made\ of\ high-quality\ aluminum\ and\ is\ available\ in\ white,\ black,\ and\ brass.\ ^Accepts\ GU10\ bulb\ -\ Not\ included^*$ 

## **Product data**

| Case color                                                                       | White (use), Black (use), Brass (to use) |
|----------------------------------------------------------------------------------|------------------------------------------|
| Сар                                                                              | GU10                                     |
| Certs                                                                            | CE, ROHS                                 |
| Dimensions (mm) LxWxH                                                            | Ø55 x100                                 |
| Style                                                                            | Minimalist, Nordic                       |
| Guarantee                                                                        | 10 years                                 |
| IP                                                                               | IP20                                     |
| Material                                                                         | Aluminum                                 |
| Assembly                                                                         | Surface                                  |
| Maximum power (W)                                                                | 40                                       |
| Nominal Voltage (V)                                                              | 220 - 240 V AC                           |
| Outdoor Use                                                                      | No                                       |
| Recommended UseDining room, Bedrooms, Hotels, Kitchens, Restaurants, Living room |                                          |

## **Product variants**

Reference Attributes

B964-B Case color : White (use)

B964-LA Case color : Brass (to use)

B964-N Case color : Black (use)