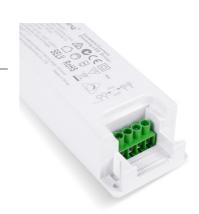

## Ref. PE299B4290

Constant current LED driver with TRIAC dimming regulation, specially designed for LED luminaires. It accepts an input voltage of 200-250V AC. It features an EMC filter for flicker-free (NO FLICKER) consistent regulation, without jumps or noise. Incorporates protection against short circuits and overloads.