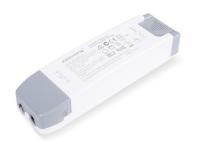

## Ref. PE299B4290

Constant current LED driver with TRIAC dimming regulation, specially designed for LED luminaires. It accepts an input voltage of 200-250V AC. It features an EMC filter for flicker-free (NO FLICKER) consistent regulation, without jumps or noise. Incorporates protection against short circuits and overloads.

## **Product data**

| Certs                 | CE, ROHS                             |
|-----------------------|--------------------------------------|
| Output current mA     | 900mA                                |
| Dimensions (mm) LxWxH | 156 x 45 x 30                        |
| Guarantee             | According to legal warranty: 3 years |
| IP                    | IP20                                 |
| Material              | Plastic                              |
| Maximum power (W)     | 37                                   |
| Temperature range     | -20°F ~ +45°F                        |
| Output Voltage (V)    | 25 - 42                              |
| Nominal Voltage (V)   | 200 - 250 V                          |
| Outdoor Use           | No                                   |