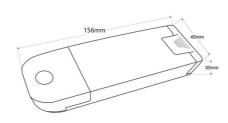

## **Product data**

| Certs                 | CE, ROHS                             |
|-----------------------|--------------------------------------|
| Output current mA     | 900mA                                |
| Dimensions (mm) LxWxH | 156 x 45 x 30                        |
| Guarantee             | According to legal warranty: 3 years |
| IP                    | IP20                                 |
| Material              | Plastic                              |
| Maximum power (W)     | 37                                   |
| Temperature range     | -20°F ~ +45°F                        |
| Output Voltage (V)    | 25 - 42                              |
| Nominal Voltage (V)   | 200 - 250 V                          |
| Outdoor Use           | No                                   |