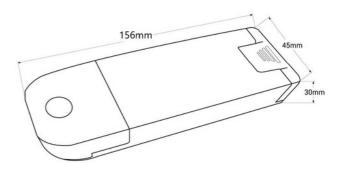

## **Product data**

| Certs                 | CE, ROHS                             |
|-----------------------|--------------------------------------|
| Output current mA     | 900mA                                |
| Dimensions (mm) LxWxH | 156 x 45 x 30                        |
| Guarantee             | According to legal warranty: 3 years |
| IP                    | IP20                                 |
| Material              | Plastic                              |
| Maximum power (W)     | 37                                   |
| Temperature range     | -20°F ~ +45°F                        |
| Output Voltage (V)    | 25 - 42                              |
| Nominal Voltage (V)   | 200 - 250 V                          |
| Outdoor Use           | No                                   |